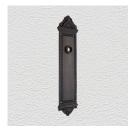

## **AVAILABLE OPTIONS**

**SIZE:** P234 - 325 x 76 mm

**FINISH:** Aged Brass (Customised Finish), Powder Coated Black (Customised Finish), Satin Brass (Customised Finish), Unlacquered Brass (Customised Finish), Antique Bronze, Bright Chrome, Nickel Plated, Polished Brass