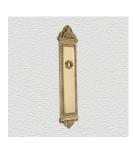

## **CLASSIC PLATE**

SKU: P234

Material: Solid Cast Brass

Unit: Pair

## PRODUCT DESCRIPTION

Interchangeability: Design-your-own door furniture
Domino "Type B" plates, as shown here, can be assembled with any
"Type B" lever or knob in our range.

We can machine a keyhole and supply fittings with/without a privacy snib to suit any new/pre-existing Lock.

## **AVAILABLE OPTIONS**

**SIZE:** P234 - 325 x 76 mm

**FINISH:** Aged Brass (Customised Finish), Powder Coated Black (Customised Finish), Satin Brass (Customised Finish), Unlacquered Brass (Customised Finish), Antique Bronze, Bright Chrome, Nickel Plated, Polished Brass

KEYHOLES: No Keyhole, Customised Keyhole