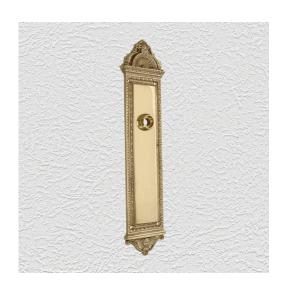

## **CLASSIC PLATE**

SKU: P234

Material: Solid Cast Brass

Unit: Pair

## PRODUCT DESCRIPTION

Interchangeability: Design-your-own door furniture
Domino "Type B" plates, as shown here, can be assembled with any
"Type B" lever or knob in our range.

We can machine a keyhole and supply fittings with/without a privacy snib to suit any new/pre-existing Lock.

## **AVAILABLE OPTIONS**

**SIZE:** P234 - 325 x 76 mm

**FINISH:** Aged Brass (Customised Finish), Powder Coated Black (Customised Finish), Satin Brass (Customised Finish), Unlacquered Brass (Customised Finish), Antique Bronze, Bright Chrome, Nickel Plated, Polished Brass

KEYHOLES: No Keyhole, Customised Keyhole