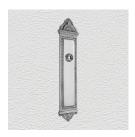

## **AVAILABLE OPTIONS**

**SIZE:** P234 - 325 x 76 mm

**FINISH:** Aged Brass (Customised Finish), Powder Coated Black (Customised Finish), Satin Brass (Customised Finish), Unlacquered Brass (Customised Finish), Antique Bronze, Bright Chrome, Nickel Plated, Polished Brass

KEYHOLES: No Keyhole, Customised Keyhole