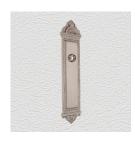

## **AVAILABLE OPTIONS**

**SIZE:** P234 - 325 x 76 mm

**FINISH:** Aged Brass (Customised Finish), Powder Coated Black (Customised Finish), Satin Brass (Customised Finish), Unlacquered Brass (Customised Finish), Antique Bronze, Bright Chrome, Nickel Plated, Polished Brass