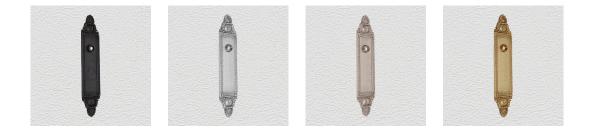

#### **AVAILABLE OPTIONS**

**SIZE:** P243 – 340 x 70 mm

**FINISH:** Aged Brass (Customised Finish), Powder Coated Black (Customised Finish), Satin Brass (Customised Finish), Unlacquered Brass (Customised Finish), Antique Bronze, Bright Chrome, Nickel Plated, Polished Brass