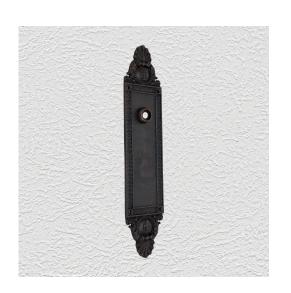

### **CLASSIC PLATE**

SKU: P243 Material: Solid Cast Brass Unit: Pair

#### **PRODUCT DESCRIPTION**

Interchangeability : Design-your-own door furniture Domino "Type B" plates, as shown here, can be assembled with any "Type B" lever or knob in our range. We can machine a keyhole and supply fittings with/without a privacy snib to suit any new/pre-existing Lock.

#### **AVAILABLE OPTIONS**

**SIZE:** P243 – 340 x 70 mm

**FINISH:** Aged Brass (Customised Finish), Powder Coated Black (Customised Finish), Satin Brass (Customised Finish), Unlacquered Brass (Customised Finish), Antique Bronze, Bright Chrome, Nickel Plated, Polished Brass