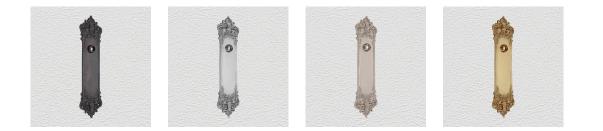

#### **AVAILABLE OPTIONS**

**SIZE:** P244 – 372 x 90 mm

**FINISH:** Aged Brass (Customised Finish), Powder Coated Black (Customised Finish), Satin Brass (Customised Finish), Unlacquered Brass (Customised Finish), Antique Bronze, Bright Chrome, Nickel Plated, Polished Brass