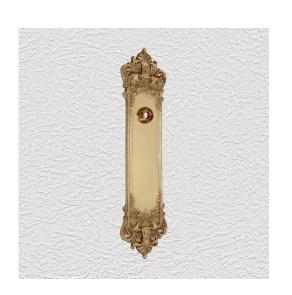

### **CLASSIC PLATE**

SKU: P244 Material: Solid Cast Brass Unit: Pair

#### **PRODUCT DESCRIPTION**

Interchangeability : Design-your-own door furniture Domino "Type B" plates, as shown here, can be assembled with any "Type B" lever or knob in our range. We can machine a keyhole and supply fittings with/without a privacy snib to suit any new/pre-existing Lock.

#### **AVAILABLE OPTIONS**

**SIZE:** P244 – 372 x 90 mm

**FINISH:** Aged Brass (Customised Finish), Powder Coated Black (Customised Finish), Satin Brass (Customised Finish), Unlacquered Brass (Customised Finish), Antique Bronze, Bright Chrome, Nickel Plated, Polished Brass

KEYHOLES: No Keyhole, Customised Keyhole