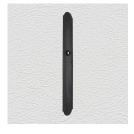

## **AVAILABLE OPTIONS**

**SIZE:** P249 - 500 x 60 mm

**FINISH:** Aged Brass (Customised Finish), Powder Coated Black (Customised Finish), Satin Brass (Customised Finish), Unlacquered Brass (Customised Finish), Antique Bronze, Nickel Plated, Polished Brass