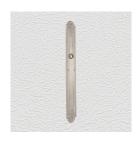

## **PRODUCT DESCRIPTION**

Interchangeability: Design-your-own door furniture
Domino "Type B" plates, as shown here, can be assembled with any
"Type B" lever or knob in our range.

We can machine a keyhole and supply fittings with/without a privacy snib to suit any new/pre-existing Lock.

**KEYHOLES:** No Keyhole, Euro – 47.6 mm, Euro – 48.5 mm, Euro – 85.0 mm, Privacy – 57.0 mm, Skeleton Key – 57.0 mm, Oval Cylinder – 64.0 mm, Customised Keyhole