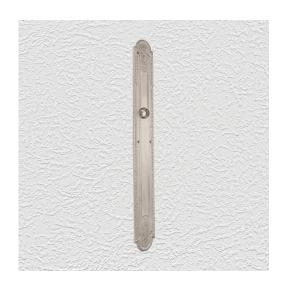

## **CLASSIC PLATE**

SKU: P249

Material: Solid Cast Brass

Unit: Pair

## **PRODUCT DESCRIPTION**

Interchangeability: Design-your-own door furniture
Domino "Type B" plates, as shown here, can be assembled with any
"Type B" lever or knob in our range.

We can machine a keyhole and supply fittings with/without a privacy snib to suit any new/pre-existing Lock.

## **AVAILABLE OPTIONS**

**SIZE:** P249 - 500 x 60 mm

**FINISH:** Aged Brass (Customised Finish), Powder Coated Black (Customised Finish), Satin Brass (Customised Finish), Unlacquered Brass (Customised Finish), Antique Bronze, Nickel Plated, Polished Brass

**KEYHOLES:** No Keyhole, Euro – 47.6 mm, Euro – 48.5 mm, Euro – 85.0 mm, Privacy – 57.0 mm, Skeleton Key – 57.0 mm, Oval Cylinder – 64.0 mm, Customised Keyhole