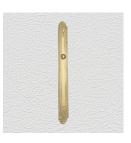

## **AVAILABLE OPTIONS**

**SIZE:** P249 - 500 x 60 mm

**FINISH:** Aged Brass (Customised Finish), Powder Coated Black (Customised Finish), Satin Brass (Customised Finish), Unlacquered Brass (Customised Finish), Antique Bronze, Nickel Plated, Polished Brass