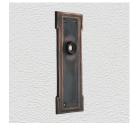

## **CLASSIC PLATE**

SKU: P250

Material: Solid Cast Brass

Unit: Pair

## PRODUCT DESCRIPTION

Interchangeability: Design-your-own door furniture
Domino "Type B" plates, as shown here, can be assembled with any
"Type B" lever or knob in our range.

We can machine a keyhole and supply fittings with/without a privacy snib to suit any new/pre-existing Lock.

## **AVAILABLE OPTIONS**

**SIZE:** P250 - 200 x 65 mm

**FINISH:** Aged Brass (Customised Finish), Powder Coated Black (Customised Finish), Satin Brass (Customised Finish), Unlacquered Brass (Customised Finish), Antique Bronze, Nickel Plated

**KEYHOLES:** No Keyhole, Euro – 47.6 mm, Euro – 48.5 mm, Privacy – 57.0 mm, Skeleton Key – 57.0 mm, Oval Cylinder – 64.0 mm, Customised Keyhole