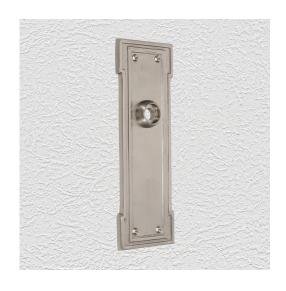

## **CLASSIC PLATE**

SKU: P250

Material: Solid Cast Brass

Unit: Pair

## PRODUCT DESCRIPTION

Interchangeability: Design-your-own door furniture
Domino "Type B" plates, as shown here, can be assembled with any
"Type B" lever or knob in our range.

We can machine a keyhole and supply fittings with/without a privacy snib to suit any new/pre-existing Lock.

## **AVAILABLE OPTIONS**

**SIZE:** P250 - 200 x 65 mm

**FINISH:** Aged Brass (Customised Finish), Powder Coated Black (Customised Finish), Satin Brass (Customised Finish), Unlacquered Brass (Customised Finish), Antique Bronze, Nickel Plated

**KEYHOLES:** No Keyhole, Euro – 47.6 mm, Euro – 48.5 mm, Privacy – 57.0 mm, Skeleton Key – 57.0 mm, Oval Cylinder – 64.0 mm, Customised Keyhole