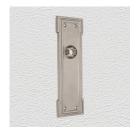

## **CLASSIC PLATE**

SKU: P250

Material: Solid Cast Brass

Unit: Pair

## PRODUCT DESCRIPTION

Interchangeability: Design-your-own door furniture
Domino "Type B" plates, as shown here, can be assembled with any
"Type B" lever or knob in our range.

We can machine a keyhole and supply fittings with/without a privacy snib to suit any new/pre-existing Lock.

## **AVAILABLE OPTIONS**

**SIZE:** P250 - 200 x 65 mm

**FINISH:** Aged Brass (Customised Finish), Powder Coated Black (Customised Finish), Satin Brass (Customised Finish), Unlacquered Brass (Customised Finish), Antique Bronze, Nickel Plated

**KEYHOLES:** No Keyhole, Euro – 47.6 mm, Euro – 48.5 mm, Privacy – 57.0 mm, Skeleton Key – 57.0 mm, Oval Cylinder – 64.0 mm, Customised Keyhole