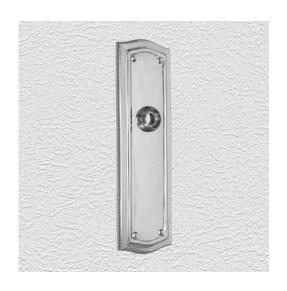

## **CLASSIC PLATE**

SKU: P260

Material: Solid Cast Brass

Unit: Pair

## PRODUCT DESCRIPTION

Interchangeability: Design-your-own door furniture
Domino "Type B" plates, as shown here, can be assembled with any
"Type B" lever or knob in our range.

We can machine a keyhole and supply fittings with/without a privacy snib to suit any new/pre-existing Lock.

## **AVAILABLE OPTIONS**

**SIZE:** P260 – 220 x 70 mm, P262 – 270 x 70 mm, P263 – 350 x 70 mm, P264 – 450 x 70 mm

**FINISH:** Aged Brass (Customised Finish), Powder Coated Black (Customised Finish), Satin Brass (Customised Finish), Unlacquered Brass (Customised Finish), Antique Bronze, Bright Chrome, Nickel Plated, Polished Brass

**KEYHOLES:** No Keyhole, Euro – 47.6 mm, Euro – 48.5 mm, Privacy – 57.0 mm, Skeleton Key – 57.0 mm, Oval Cylinder – 64.0 mm, Customised Keyhole