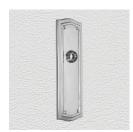

## PRODUCT DESCRIPTION

Interchangeability: Design-your-own door furniture
Domino "Type B" plates, as shown here, can be assembled with any
"Type B" lever or knob in our range.

We can machine a keyhole and supply fittings with/without a privacy snib to suit any new/pre-existing Lock.

**KEYHOLES:** No Keyhole, Euro – 47.6 mm, Euro – 48.5 mm, Privacy – 57.0 mm, Skeleton Key – 57.0 mm, Oval Cylinder – 64.0 mm, Customised Keyhole