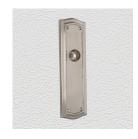

## **AVAILABLE OPTIONS**

**SIZE:** P260 – 220 x 70 mm, P262 – 270 x 70 mm, P263 – 350 x 70 mm, P264 – 450 x 70 mm

**FINISH:** Aged Brass (Customised Finish), Powder Coated Black (Customised Finish), Satin Brass (Customised Finish), Unlacquered Brass (Customised Finish), Antique Bronze, Bright Chrome, Nickel Plated, Polished Brass