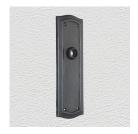

## **AVAILABLE OPTIONS**

**SIZE:** P260 – 220 x 70 mm, P262 – 270 x 70 mm, P263 – 350 x 70 mm, P264 – 450 x 70 mm

**FINISH:** Aged Brass (Customised Finish), Powder Coated Black (Customised Finish), Satin Brass (Customised Finish), Unlacquered Brass (Customised Finish), Antique Bronze, Bright Chrome, Nickel Plated, Polished Brass