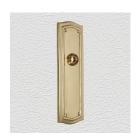

## **CLASSIC PLATE**

SKU: P260

Material: Solid Cast Brass

Unit: Pair

## PRODUCT DESCRIPTION

Interchangeability: Design-your-own door furniture
Domino "Type B" plates, as shown here, can be assembled with any
"Type B" lever or knob in our range.

We can machine a keyhole and supply fittings with/without a privacy snib to suit any new/pre-existing Lock.

## **AVAILABLE OPTIONS**

**SIZE:** P260 – 220 x 70 mm, P262 – 270 x 70 mm, P263 – 350 x 70 mm, P264 – 450 x 70 mm

**FINISH:** Aged Brass (Customised Finish), Powder Coated Black (Customised Finish), Satin Brass (Customised Finish), Unlacquered Brass (Customised Finish), Antique Bronze, Bright Chrome, Nickel Plated, Polished Brass

**KEYHOLES:** No Keyhole, Euro – 47.6 mm, Euro – 48.5 mm, Privacy – 57.0 mm, Skeleton Key – 57.0 mm, Oval Cylinder – 64.0 mm, Customised Keyhole