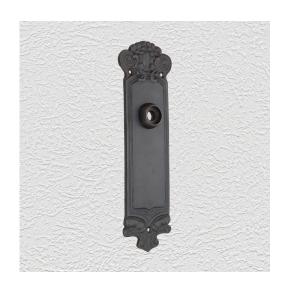

## **CLASSIC PLATE**

SKU: P270

Material: Solid Cast Brass

Unit: Pair

## **PRODUCT DESCRIPTION**

Interchangeability: Design-your-own door furniture
Domino "Type B" plates, as shown here, can be assembled with any
"Type B" lever or knob in our range.

We can machine a keyhole and supply fittings with/without a privacy snib to suit any new/pre-existing Lock.

## **AVAILABLE OPTIONS**

**SIZE:** P270 - 215 x 62 mm

**FINISH:** Aged Brass (Customised Finish), Powder Coated Black (Customised Finish), Satin Brass (Customised Finish), Unlacquered Brass (Customised Finish), Antique Bronze, Polished Brass

**KEYHOLES:** No Keyhole, Euro – 47.6 mm, Euro – 48.5 mm, Privacy – 57.0 mm, Skeleton Key – 57.0 mm, Oval Cylinder – 64.0 mm, Customised Keyhole