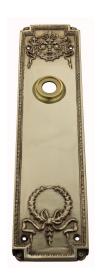

## **CLASSIC PLATE**

SKU: P117

Material: Solid Cast Brass

Unit: Pair

## PRODUCT DESCRIPTION

Interchangeability: Design-your-own door furniture
Domino "Type B" plates, as shown here, can be assembled with any
"Type B" lever or knob in our range.

We can machine a keyhole and supply fittings with/without a privacy snib to suit any new/pre-existing Lock.

## **AVAILABLE OPTIONS**

**SIZE:** P117 - 297 x 73 mm

**FINISH:** Aged Brass (Customised Finish), Powder Coated Black (Customised Finish), Satin Brass (Customised Finish), Unlacquered Brass (Customised Finish), Antique Bronze, Bright Chrome, Nickel Plated, Polished Brass