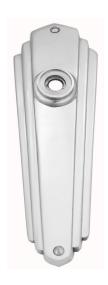

## **CLASSIC PLATE**

SKU: P364

Material: Solid Cast Brass

Unit: Pair

## PRODUCT DESCRIPTION

\*Keyholes on these plates are considered as customised Interchangeability: Design-your-own door furnitureDomino "Type B" plates, as shown here, can be assembled with any "Type B" knob or lever in our range.

## **AVAILABLE OPTIONS**

**SIZE:** P364 - 190 x 58 mm, P367 - 240 x 63 mm\*

**FINISH:** Aged Brass (Customised Finish), Powder Coated Black (Customised Finish), Satin Brass (Customised Finish), Unlacquered Brass (Customised Finish), Antique Bronze, Bright Chrome, Nickel Plated, Polished Brass