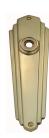

## **CLASSIC PLATE**

SKU: P364

Material: Solid Cast Brass

Unit: Pair

## PRODUCT DESCRIPTION

\*Keyholes on these plates are considered as customised Interchangeability: Design-your-own door furnitureDomino "Type B" plates, as shown here, can be assembled with any "Type B" knob or lever in our range.

## **AVAILABLE OPTIONS**

**SIZE:** P364 - 190 x 58 mm, P367 - 240 x 63 mm\*

**FINISH:** Aged Brass (Customised Finish), Powder Coated Black (Customised Finish), Satin Brass (Customised Finish), Unlacquered Brass (Customised Finish), Antique Bronze, Bright Chrome, Nickel Plated, Polished Brass

**KEYHOLES:** No Keyhole, Euro – 47.6 mm, Euro – 48.5 mm, Privacy – 57.0 mm, Skeleton Key – 57.0 mm, Oval Cylinder – 64.0 mm, Customised Keyhole