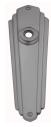

## **CLASSIC PLATE**

SKU: P364

Material: Solid Cast Brass

Unit: Pair

## PRODUCT DESCRIPTION

\*Keyholes on these plates are considered as customised Interchangeability: Design-your-own door furnitureDomino "Type B" plates, as shown here, can be assembled with any "Type B" knob or lever in our range.

## **AVAILABLE OPTIONS**

**SIZE:** P364 - 190 x 58 mm, P367 - 240 x 63 mm\*

**FINISH:** Aged Brass (Customised Finish), Powder Coated Black (Customised Finish), Satin Brass (Customised Finish), Unlacquered Brass (Customised Finish), Antique Bronze, Bright Chrome, Nickel Plated, Polished Brass