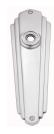

## **CLASSIC PLATE**

SKU: P364

Material: Solid Cast Brass

Unit: Pair

## PRODUCT DESCRIPTION

\*Keyholes on these plates are considered as customised Interchangeability: Design-your-own door furnitureDomino "Type B" plates, as shown here, can be assembled with any "Type B" knob or lever in our range.

## **AVAILABLE OPTIONS**

**SIZE:** P364 - 190 x 58 mm, P367 - 240 x 63 mm\*

**FINISH:** Aged Brass (Customised Finish), Powder Coated Black (Customised Finish), Satin Brass (Customised Finish), Unlacquered Brass (Customised Finish), Antique Bronze, Bright Chrome, Nickel Plated, Polished Brass