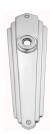

## **CLASSIC PLATE**

SKU: P364

Material: Solid Cast Brass

Unit: Pair

## PRODUCT DESCRIPTION

\*Keyholes on these plates are considered as customised Interchangeability: Design-your-own door furnitureDomino "Type B" plates, as shown here, can be assembled with any "Type B" knob or lever in our range.

## **AVAILABLE OPTIONS**

**SIZE:** P364 - 190 x 58 mm, P367 - 240 x 63 mm\*

**FINISH:** Aged Brass (Customised Finish), Powder Coated Black (Customised Finish), Satin Brass (Customised Finish), Unlacquered Brass (Customised Finish), Antique Bronze, Bright Chrome, Nickel Plated, Polished Brass