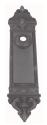

### **CLASSIC PLATE**

SKU: P140 Material: Solid Cast Brass Unit: Pair

#### **PRODUCT DESCRIPTION**

Interchangeability : Design-your-own door furniture Domino "Type B" plates, as shown here, can be assembled with any "Type B" lever or knob in our range. We can machine a keyhole and supply fittings with/without a privacy snib to suit any new/pre-existing Lock.

#### **AVAILABLE OPTIONS**

**SIZE:** P120 – 460 x 80 mm, P140 – 360 x 80 mm

**FINISH:** Aged Brass (Customised Finish), Powder Coated Black (Customised Finish), Satin Brass (Customised Finish), Unlacquered Brass (Customised Finish), Antique Bronze, Nickel Plated, Polished Brass