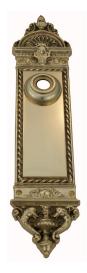

### **CLASSIC PLATE**

SKU: P140 Material: Solid Cast Brass Unit: Pair

#### **PRODUCT DESCRIPTION**

Interchangeability : Design-your-own door furniture Domino "Type B" plates, as shown here, can be assembled with any "Type B" lever or knob in our range. We can machine a keyhole and supply fittings with/without a privacy snib to suit any new/pre-existing Lock.

#### **AVAILABLE OPTIONS**

**SIZE:** P120 – 460 x 80 mm, P140 – 360 x 80 mm

**FINISH:** Aged Brass (Customised Finish), Powder Coated Black (Customised Finish), Satin Brass (Customised Finish), Unlacquered Brass (Customised Finish), Antique Bronze, Nickel Plated, Polished Brass