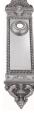

### **CLASSIC PLATE**

SKU: P140 Material: Solid Cast Brass Unit: Pair

#### **PRODUCT DESCRIPTION**

Interchangeability : Design-your-own door furniture Domino "Type B" plates, as shown here, can be assembled with any "Type B" lever or knob in our range. We can machine a keyhole and supply fittings with/without a privacy snib to suit any new/pre-existing Lock.

#### **AVAILABLE OPTIONS**

**SIZE:** P120 – 460 x 80 mm, P140 – 360 x 80 mm

**FINISH:** Aged Brass (Customised Finish), Powder Coated Black (Customised Finish), Satin Brass (Customised Finish), Unlacquered Brass (Customised Finish), Antique Bronze, Nickel Plated, Polished Brass