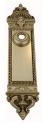

### **CLASSIC PLATE**

SKU: P140 Material: Solid Cast Brass Unit: Pair

#### **PRODUCT DESCRIPTION**

Interchangeability : Design-your-own door furniture Domino "Type B" plates, as shown here, can be assembled with any "Type B" lever or knob in our range. We can machine a keyhole and supply fittings with/without a privacy snib to suit any new/pre-existing Lock.

#### **AVAILABLE OPTIONS**

**SIZE:** P120 – 460 x 80 mm, P140 – 360 x 80 mm

**FINISH:** Aged Brass (Customised Finish), Powder Coated Black (Customised Finish), Satin Brass (Customised Finish), Unlacquered Brass (Customised Finish), Antique Bronze, Nickel Plated, Polished Brass