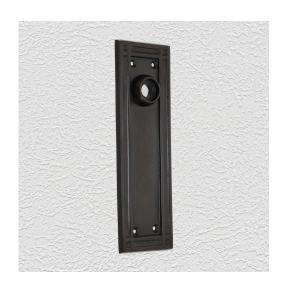

## **CLASSIC PLATE**

SKU: P480

Material: Solid Cast Brass

Unit: Pair

## **PRODUCT DESCRIPTION**

Interchangeability: Design-your-own door furniture
Domino "Type B" plates, as shown here, can be assembled with any
"Type B" lever or knob in our range.

We can machine a keyhole and supply fittings with/without a privacy snib to suit any new/pre-existing Lock.

## **AVAILABLE OPTIONS**

**SIZE:** P480 - 174 x 52 mm

**FINISH:** Aged Brass (Customised Finish), Powder Coated Black (Customised Finish), Satin Brass (Customised Finish), Unlacquered Brass (Customised Finish), Antique Bronze

**KEYHOLES:** No Keyhole, Euro – 47.6 mm, Euro – 48.5 mm, Privacy – 57.0 mm, Skeleton Key – 57.0 mm, Oval Cylinder – 64.0 mm, Customised Keyhole