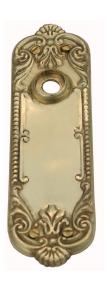

## **CLASSIC PLATE**

SKU: P510

Material: Solid Cast Brass

Unit: Pair

## PRODUCT DESCRIPTION

Interchangeability: Design-your-own door furniture
Domino "Type B" plates, as shown here, can be assembled with any
"Type B" lever or knob in our range.

We can machine a keyhole and supply fittings with/without a privacy snib to suit any new/pre-existing Lock.

## **AVAILABLE OPTIONS**

**SIZE:** P510 - 170 x 50 mm

**FINISH:** Aged Brass (Customised Finish), Powder Coated Black (Customised Finish), Satin Brass (Customised Finish), Unlacquered Brass (Customised Finish), Antique Bronze, Bright Chrome, Nickel Plated, Polished Brass

**KEYHOLES:** No Keyhole, Euro – 47.6 mm, Euro – 48.5 mm, Privacy – 57.0 mm, Skeleton Key – 57.0 mm, Oval Cylinder – 64.0 mm, Customised Keyhole