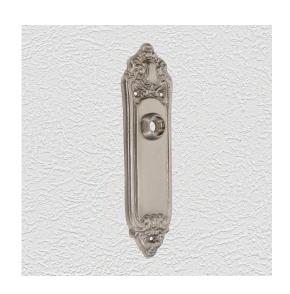

## **CLASSIC PLATE**

SKU: P540

Material: Solid Cast Brass

Unit: Pair

## PRODUCT DESCRIPTION

Interchangeability: Design-your-own door furniture
Domino "Type B" plates, as shown here, can be assembled with any
"Type B" lever or knob in our range.

We can machine a keyhole and supply fittings with/without a privacy snib to suit any new/pre-existing Lock.

## **AVAILABLE OPTIONS**

**SIZE:** P540 - 202 x 60 mm

**FINISH:** Aged Brass (Customised Finish), Powder Coated Black (Customised Finish), Satin Brass (Customised Finish), Unlacquered Brass (Customised Finish), Antique Bronze, Nickel Plated, Polished Brass

**KEYHOLES:** No Keyhole, Euro – 47.6 mm, Euro – 48.5 mm, Privacy – 57.0 mm, Skeleton Key – 57.0 mm, Oval Cylinder – 64.0 mm, Customised Keyhole