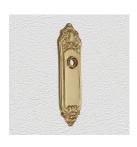

## **CLASSIC PLATE**

SKU: P540

Material: Solid Cast Brass

Unit: Pair

## PRODUCT DESCRIPTION

Interchangeability: Design-your-own door furniture
Domino "Type B" plates, as shown here, can be assembled with any
"Type B" lever or knob in our range.

We can machine a keyhole and supply fittings with/without a privacy snib to suit any new/pre-existing Lock.

## **AVAILABLE OPTIONS**

**SIZE:** P540 - 202 x 60 mm

**FINISH:** Aged Brass (Customised Finish), Powder Coated Black (Customised Finish), Satin Brass (Customised Finish), Unlacquered Brass (Customised Finish), Antique Bronze, Nickel Plated, Polished Brass

**KEYHOLES:** No Keyhole, Euro – 47.6 mm, Euro – 48.5 mm, Privacy – 57.0 mm, Skeleton Key – 57.0 mm, Oval Cylinder – 64.0 mm, Customised Keyhole