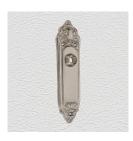

## **CLASSIC PLATE**

SKU: P540

Material: Solid Cast Brass

Unit: Pair

## PRODUCT DESCRIPTION

Interchangeability: Design-your-own door furniture
Domino "Type B" plates, as shown here, can be assembled with any
"Type B" lever or knob in our range.

We can machine a keyhole and supply fittings with/without a privacy snib to suit any new/pre-existing Lock.

## **AVAILABLE OPTIONS**

**SIZE:** P540 - 202 x 60 mm

**FINISH:** Aged Brass (Customised Finish), Powder Coated Black (Customised Finish), Satin Brass (Customised Finish), Unlacquered Brass (Customised Finish), Antique Bronze, Nickel Plated, Polished Brass

**KEYHOLES:** No Keyhole, Euro – 47.6 mm, Euro – 48.5 mm, Privacy – 57.0 mm, Skeleton Key – 57.0 mm, Oval Cylinder – 64.0 mm, Customised Keyhole