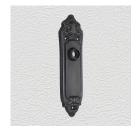

## **CLASSIC PLATE**

SKU: P540

Material: Solid Cast Brass

Unit: Pair

## PRODUCT DESCRIPTION

Interchangeability: Design-your-own door furniture
Domino "Type B" plates, as shown here, can be assembled with any
"Type B" lever or knob in our range.

We can machine a keyhole and supply fittings with/without a privacy snib to suit any new/pre-existing Lock.

## **AVAILABLE OPTIONS**

**SIZE:** P540 - 202 x 60 mm

**FINISH:** Aged Brass (Customised Finish), Powder Coated Black (Customised Finish), Satin Brass (Customised Finish), Unlacquered Brass (Customised Finish), Antique Bronze, Nickel Plated, Polished Brass

**KEYHOLES:** No Keyhole, Euro – 47.6 mm, Euro – 48.5 mm, Privacy – 57.0 mm, Skeleton Key – 57.0 mm, Oval Cylinder – 64.0 mm, Customised Keyhole