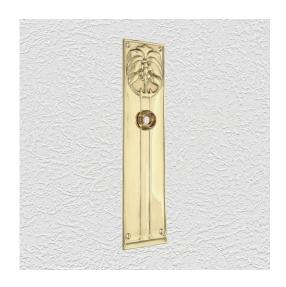

## **CLASSIC PLATE**

SKU: P570

Material: Solid Cast Brass

Unit: Pair

## PRODUCT DESCRIPTION

Interchangeability: Design-your-own door furniture
Domino "Type B" plates, as shown here, can be assembled with any
"Type B" lever or knob in our range.

We can machine a keyhole and supply fittings with/without a privacy snib to suit any new/pre-existing Lock.

## **AVAILABLE OPTIONS**

**SIZE:** P570 - 255 x 65 mm

**FINISH:** Aged Brass (Customised Finish), Powder Coated Black (Customised Finish), Satin Brass (Customised Finish), Unlacquered Brass (Customised Finish), Antique Bronze, Nickel Plated, Polished Brass