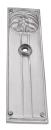

## **AVAILABLE OPTIONS**

**SIZE:** P570 - 255 x 65 mm

**FINISH:** Aged Brass (Customised Finish), Powder Coated Black (Customised Finish), Satin Brass (Customised Finish), Unlacquered Brass (Customised Finish), Antique Bronze, Nickel Plated, Polished Brass