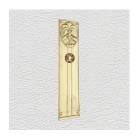

## PRODUCT DESCRIPTION

Interchangeability: Design-your-own door furniture
Domino "Type B" plates, as shown here, can be assembled with any
"Type B" lever or knob in our range.

We can machine a keyhole and supply fittings with/without a privacy snib to suit any new/pre-existing Lock.

## **AVAILABLE OPTIONS**

**SIZE:** P570 - 255 x 65 mm

**FINISH:** Aged Brass (Customised Finish), Powder Coated Black (Customised Finish), Satin Brass (Customised Finish), Unlacquered Brass (Customised Finish), Antique Bronze, Nickel Plated, Polished Brass