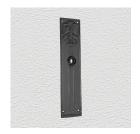

## **AVAILABLE OPTIONS**

**SIZE:** P570 - 255 x 65 mm

**FINISH:** Aged Brass (Customised Finish), Powder Coated Black (Customised Finish), Satin Brass (Customised Finish), Unlacquered Brass (Customised Finish), Antique Bronze, Nickel Plated, Polished Brass