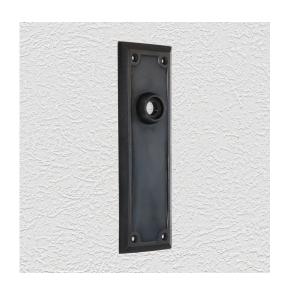

## **CLASSIC PLATE**

SKU: P600

Material: Solid Cast Brass

Unit: Pair

## **PRODUCT DESCRIPTION**

Interchangeability: Design-your-own door furniture
Domino "Type B" plates, as shown here, can be assembled with any
"Type B" lever or knob in our range.

We can machine a keyhole and supply fittings with/without a privacy snib to suit any new/pre-existing Lock.

## **AVAILABLE OPTIONS**

**SIZE:** P600 – 170 x 55 mm

**FINISH:** Aged Brass (Customised Finish), Powder Coated Black (Customised Finish), Satin Brass (Customised Finish), Unlacquered Brass (Customised Finish), Antique Bronze, Nickel Plated

**KEYHOLES:** No Keyhole, Euro – 47.6 mm, Euro – 48.5 mm, Privacy – 57.0 mm, Skeleton Key – 57.0 mm, Oval Cylinder – 64.0 mm, Customised Keyhole