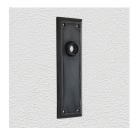

## **CLASSIC PLATE**

SKU: P600

Material: Solid Cast Brass

Unit: Pair

## **PRODUCT DESCRIPTION**

Interchangeability: Design-your-own door furniture
Domino "Type B" plates, as shown here, can be assembled with any
"Type B" lever or knob in our range.

We can machine a keyhole and supply fittings with/without a privacy snib to suit any new/pre-existing Lock.

## **AVAILABLE OPTIONS**

**SIZE:** P600 – 170 x 55 mm

**FINISH:** Aged Brass (Customised Finish), Powder Coated Black (Customised Finish), Satin Brass (Customised Finish), Unlacquered Brass (Customised Finish), Antique Bronze, Nickel Plated

**KEYHOLES:** No Keyhole, Euro – 47.6 mm, Euro – 48.5 mm, Privacy – 57.0 mm, Skeleton Key – 57.0 mm, Oval Cylinder – 64.0 mm, Customised Keyhole