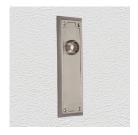

## **CLASSIC PLATE**

SKU: P600

Material: Solid Cast Brass

Unit: Pair

## **PRODUCT DESCRIPTION**

Interchangeability: Design-your-own door furniture
Domino "Type B" plates, as shown here, can be assembled with any
"Type B" lever or knob in our range.

We can machine a keyhole and supply fittings with/without a privacy snib to suit any new/pre-existing Lock.

## **AVAILABLE OPTIONS**

**SIZE:** P600 – 170 x 55 mm

**FINISH:** Aged Brass (Customised Finish), Powder Coated Black (Customised Finish), Satin Brass (Customised Finish), Unlacquered Brass (Customised Finish), Antique Bronze, Nickel Plated

**KEYHOLES:** No Keyhole, Euro – 47.6 mm, Euro – 48.5 mm, Privacy – 57.0 mm, Skeleton Key – 57.0 mm, Oval Cylinder – 64.0 mm, Customised Keyhole