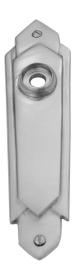

## **CLASSIC PLATE**

SKU: P610

Material: Solid Cast Brass

Unit: Pair

## PRODUCT DESCRIPTION

Interchangeability: Design-your-own door furniture
Domino "Type B" plates, as shown here, can be assembled with any
"Type B" lever or knob in our range.

We can machine a keyhole and supply fittings with/without a privacy snib to suit any new/pre-existing Lock.

## **AVAILABLE OPTIONS**

**SIZE:** P610 - 170 x 45 mm

**FINISH:** Aged Brass (Customised Finish), Powder Coated Black (Customised Finish), Satin Brass (Customised Finish), Unlacquered Brass (Customised Finish), Antique Bronze, Bright Chrome, Polished Brass