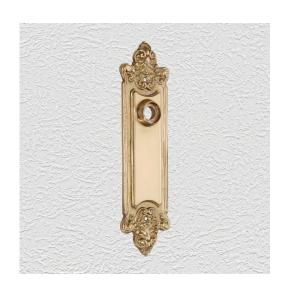

## **CLASSIC PLATE**

SKU: P640

Material: Solid Cast Brass

Unit: Pair

## PRODUCT DESCRIPTION

Interchangeability: Design-your-own door furniture
Domino "Type B" plates, as shown here, can be assembled with any
"Type B" lever or knob in our range.

We can machine a keyhole and supply fittings with/without a privacy snib to suit any new/pre-existing Lock.

## **AVAILABLE OPTIONS**

**SIZE:** P640 - 190 x 50 mm

**FINISH:** Aged Brass (Customised Finish), Powder Coated Black (Customised Finish), Satin Brass (Customised Finish), Unlacquered Brass (Customised Finish), Antique Bronze, Polished Brass