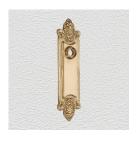

## **CLASSIC PLATE**

SKU: P640

Material: Solid Cast Brass

Unit: Pair

## PRODUCT DESCRIPTION

Interchangeability: Design-your-own door furniture
Domino "Type B" plates, as shown here, can be assembled with any
"Type B" lever or knob in our range.

We can machine a keyhole and supply fittings with/without a privacy snib to suit any new/pre-existing Lock.

## **AVAILABLE OPTIONS**

**SIZE:** P640 - 190 x 50 mm

**FINISH:** Aged Brass (Customised Finish), Powder Coated Black (Customised Finish), Satin Brass (Customised Finish), Unlacquered Brass (Customised Finish), Antique Bronze, Polished Brass