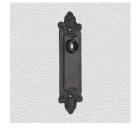

## **CLASSIC PLATE**

SKU: P640

Material: Solid Cast Brass

Unit: Pair

## PRODUCT DESCRIPTION

Interchangeability: Design-your-own door furniture
Domino "Type B" plates, as shown here, can be assembled with any
"Type B" lever or knob in our range.

We can machine a keyhole and supply fittings with/without a privacy snib to suit any new/pre-existing Lock.

## **AVAILABLE OPTIONS**

**SIZE:** P640 - 190 x 50 mm

**FINISH:** Aged Brass (Customised Finish), Powder Coated Black (Customised Finish), Satin Brass (Customised Finish), Unlacquered Brass (Customised Finish), Antique Bronze, Polished Brass