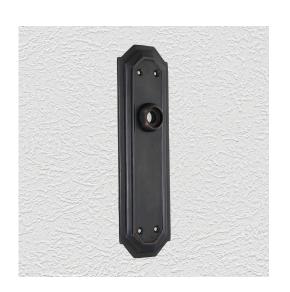

### **CLASSIC PLATE**

SKU: P740 Material: Solid Cast Brass Unit: Pair

#### **PRODUCT DESCRIPTION**

Interchangeability : Design-your-own door furniture Domino "Type B" plates, as shown here, can be assembled with any "Type B" lever or knob in our range. We can machine a keyhole and supply fittings with/without a privacy snib to suit any new/pre-existing Lock.

#### **AVAILABLE OPTIONS**

**SIZE:** P740 – 192 x 60 mm

**FINISH:** Aged Brass (Customised Finish), Powder Coated Black (Customised Finish), Satin Brass (Customised Finish), Unlacquered Brass (Customised Finish), Antique Bronze, Bright Chrome

**KEYHOLES:** No Keyhole, Euro – 47.6 mm, Euro – 48.5 mm, Privacy – 57.0 mm, Skeleton Key – 57.0 mm, Oval Cylinder – 64.0 mm, Customised Keyhole