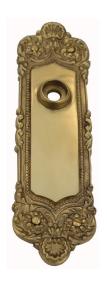

## **CLASSIC PLATE**

SKU: P750

Material: Solid Cast Brass

Unit: Pair

## PRODUCT DESCRIPTION

Interchangeability: Design-your-own door furniture
Domino "Type B" plates, as shown here, can be assembled with any
"Type B" lever or knob in our range.

We can machine a keyhole and supply fittings with/without a privacy snib to suit any new/pre-existing Lock.

## **AVAILABLE OPTIONS**

**SIZE:** P750 - 210 x 56 mm

**FINISH:** Aged Brass (Customised Finish), Powder Coated Black (Customised Finish), Satin Brass (Customised Finish), Unlacquered Brass (Customised Finish), Antique Bronze, Polished Brass

**KEYHOLES:** No Keyhole, Euro – 47.6 mm, Euro – 48.5 mm, Privacy – 57.0 mm, Skeleton Key – 57.0 mm, Oval Cylinder – 64.0 mm, Customised Keyhole