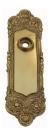

## PRODUCT DESCRIPTION

Interchangeability: Design-your-own door furniture
Domino "Type B" plates, as shown here, can be assembled with any
"Type B" lever or knob in our range.

We can machine a keyhole and supply fittings with/without a privacy snib to suit any new/pre-existing Lock.

## **AVAILABLE OPTIONS**

**SIZE:** P750 - 210 x 56 mm

**FINISH:** Aged Brass (Customised Finish), Powder Coated Black (Customised Finish), Satin Brass (Customised Finish), Unlacquered Brass (Customised Finish), Antique Bronze, Polished Brass