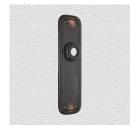

## **CONTEMPORARY PLATE**

SKU: P7600

Material: Solid Cast Brass

Unit: Pair

## **PRODUCT DESCRIPTION**

Interchangeability: Design-your-own door furniture

Domino "Type A" plates, as shown here, can be assembled with any

Domino lever or knob.

We can machine a keyhole and supply fittings with/without a privacy snib to suit any new/pre-existing Lock.

## **AVAILABLE OPTIONS**

**SIZE:** P7600 - 217 x 63 mm

**FINISH:** Aged Brass (Customised Finish), Powder Coated Black (Customised Finish), Satin Brass (Customised Finish), Unlacquered Brass (Customised Finish), Antique Bronze, Bright Chrome, Polished Brass