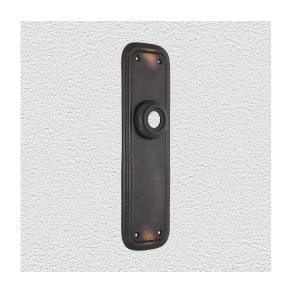

## **CONTEMPORARY PLATE**

SKU: P7600

Material: Solid Cast Brass

Unit: Pair

## **PRODUCT DESCRIPTION**

Interchangeability: Design-your-own door furniture

Domino "Type A" plates, as shown here, can be assembled with any

Domino lever or knob.

We can machine a keyhole and supply fittings with/without a privacy snib to suit any new/pre-existing Lock.

## **AVAILABLE OPTIONS**

**SIZE:** P7600 - 217 x 63 mm

**FINISH:** Aged Brass (Customised Finish), Powder Coated Black (Customised Finish), Satin Brass (Customised Finish), Unlacquered Brass (Customised Finish), Antique Bronze, Bright Chrome, Polished Brass