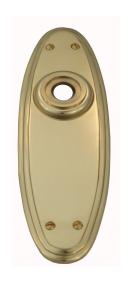

## **CLASSIC PLATE**

SKU: P762

Material: Solid Cast Brass

Unit: Pair

## **PRODUCT DESCRIPTION**

Interchangeability: Design-your-own door furniture
Domino "Type B" plates, as shown here, can be assembled with any
"Type B" lever or knob in our range.

We can machine a keyhole and supply fittings with/without a privacy snib to suit any new/pre-existing Lock.

## **AVAILABLE OPTIONS**

**SIZE:** P762 – 150 x 57 mm (ML Keyhole Only), P764 – 200 x 65 mm, P768 – 272 x 75 mm

**FINISH:** Aged Brass (Customised Finish), Powder Coated Black (Customised Finish), Satin Brass (Customised Finish), Antique Bronze(Customised Finish), Unlacquered Brass (Customised Finish), Polished Brass