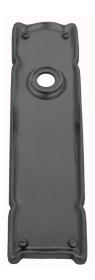

## **CLASSIC PLATE**

SKU: P770

Material: Solid Cast Brass

Unit: Pair

## PRODUCT DESCRIPTION

Interchangeability: Design-your-own door furniture
Domino "Type B" plates, as shown here, can be assembled with any
"Type B" lever or knob in our range.

We can machine a keyhole and supply fittings with/without a privacy snib to suit any new/pre-existing Lock.

## **AVAILABLE OPTIONS**

**SIZE:** P770 - 240 x 60 mm

**FINISH:** Aged Brass (Customised Finish), Powder Coated Black (Customised Finish), Satin Brass (Customised Finish), Unlacquered Brass (Customised Finish), Antique Bronze, Polished Brass