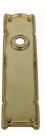

## **CLASSIC PLATE**

SKU: P770

Material: Solid Cast Brass

Unit: Pair

## PRODUCT DESCRIPTION

Interchangeability: Design-your-own door furniture
Domino "Type B" plates, as shown here, can be assembled with any
"Type B" lever or knob in our range.

We can machine a keyhole and supply fittings with/without a privacy snib to suit any new/pre-existing Lock.

## **AVAILABLE OPTIONS**

**SIZE:** P770 - 240 x 60 mm

**FINISH:** Aged Brass (Customised Finish), Powder Coated Black (Customised Finish), Satin Brass (Customised Finish), Unlacquered Brass (Customised Finish), Antique Bronze, Polished Brass