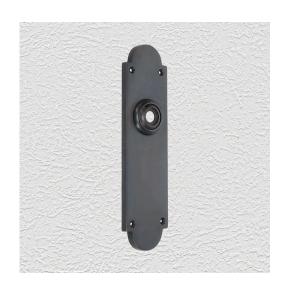

## **CLASSIC PLATE**

SKU: P7740

Material: Solid Cast Brass

Unit: Pair

## **PRODUCT DESCRIPTION**

Interchangeability: Design-your-own door furniture
Domino "Type B" plates, as shown here, can be assembled with any
"Type B" lever or knob in our range.

We can machine a keyhole and supply fittings with/without a privacy snib to suit any new/pre-existing Lock.

## **AVAILABLE OPTIONS**

**SIZE:** P7740 – 200 x 50 mm, P7770 – 240 x 63 mm (PB Finish Only), P7780 – 272 x 72 mm

**FINISH:** Aged Brass (Customised Finish), Powder Coated Black (Customised Finish), Satin Brass (Customised Finish), Unlacquered Brass (Customised Finish), Antique Bronze, Bright Chrome, Polished Brass