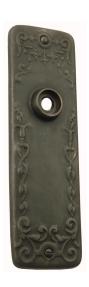

## **CLASSIC PLATE**

SKU: P170

Material: Solid Cast Brass

Unit: Pair

## PRODUCT DESCRIPTION

Interchangeability: Design-your-own door furniture Domino "Type B" plates, as shown here, can be assembled with any "Type B" lever or knob in our range.

We can machine a keyhole and supply fittings with/without a privacy snib to suit any new/pre-existing Lock.

## **AVAILABLE OPTIONS**

**SIZE:** P170 - 185 x 57 mm

**FINISH:** Aged Brass (Customised Finish), Powder Coated Black (Customised Finish), Satin Brass (Customised Finish), Unlacquered Brass (Customised Finish), Antique Bronze

**KEYHOLES:** No Keyhole, Euro – 47.6 mm, Euro – 48.5 mm, Privacy – 57.0 mm, Skeleton Key – 57.0 mm, Oval Cylinder – 64.0 mm, Customised Keyhole