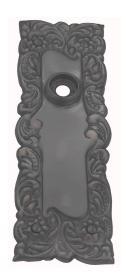

## **CLASSIC PLATE**

SKU: P780

Material: Solid Cast Brass

Unit: Pair

## PRODUCT DESCRIPTION

Interchangeability: Design-your-own door furniture
Domino "Type B" plates, as shown here, can be assembled with any
"Type B" lever or knob in our range.

We can machine a keyhole and supply fittings with/without a privacy snib to suit any new/pre-existing Lock.

## **AVAILABLE OPTIONS**

**SIZE:** P780 - 180 x 62 mm

**FINISH:** Aged Brass (Customised Finish), Powder Coated Black (Customised Finish), Satin Brass (Customised Finish), Unlacquered Brass (Customised Finish), Antique Bronze, Polished Brass