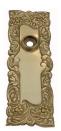

## **CLASSIC PLATE**

SKU: P780

Material: Solid Cast Brass

Unit: Pair

## PRODUCT DESCRIPTION

Interchangeability: Design-your-own door furniture
Domino "Type B" plates, as shown here, can be assembled with any
"Type B" lever or knob in our range.

We can machine a keyhole and supply fittings with/without a privacy snib to suit any new/pre-existing Lock.

## **AVAILABLE OPTIONS**

**SIZE:** P780 - 180 x 62 mm

**FINISH:** Aged Brass (Customised Finish), Powder Coated Black (Customised Finish), Satin Brass (Customised Finish), Unlacquered Brass (Customised Finish), Antique Bronze, Polished Brass