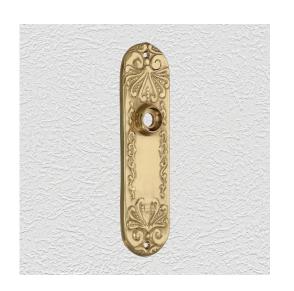

### **CLASSIC PLATE**

SKU: P790 Material: Solid Cast Brass Unit: Pair

#### **PRODUCT DESCRIPTION**

Interchangeability : Design-your-own door furniture Domino "Type B" plates, as shown here, can be assembled with any "Type B" lever or knob in our range. We can machine a keyhole and supply fittings with/without a privacy snib to suit any new/pre-existing Lock.

#### **AVAILABLE OPTIONS**

**SIZE:** P790 – 170 x 57 mm

**FINISH:** Aged Brass (Customised Finish), Powder Coated Black (Customised Finish), Satin Brass (Customised Finish), Unlacquered Brass (Customised Finish), Antique Bronze, Polished Brass

**KEYHOLES:** No Keyhole, Euro – 47.6 mm, Euro – 48.5 mm, Privacy – 57.0 mm, Skeleton Key – 57.0 mm, Oval Cylinder – 64.0 mm, Customised Keyhole