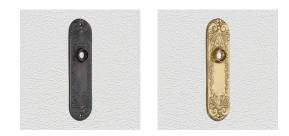

#### **AVAILABLE OPTIONS**

**SIZE:** P790 – 170 x 57 mm

**FINISH:** Aged Brass (Customised Finish), Powder Coated Black (Customised Finish), Satin Brass (Customised Finish), Unlacquered Brass (Customised Finish), Antique Bronze, Polished Brass