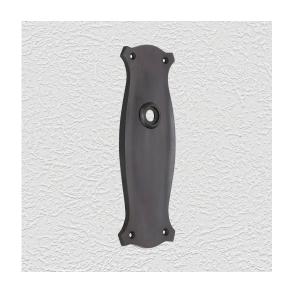

## **CLASSIC PLATE**

SKU: P804

Material: Solid Cast Brass

Unit: Pair

## **PRODUCT DESCRIPTION**

Interchangeability: Design-your-own door furniture
Domino "Type B" plates, as shown here, can be assembled with any
"Type B" lever or knob in our range.

We can machine a keyhole and supply fittings with/without a privacy snib to suit any new/pre-existing Lock.

## **AVAILABLE OPTIONS**

**SIZE:** P804 - 192 x 62 mm

**FINISH:** Aged Brass (Customised Finish), Powder Coated Black (Customised Finish), Satin Brass (Customised Finish), Unlacquered Brass (Customised Finish), Antique Bronze, Bright Chrome, Nickel Plated, Polished Brass