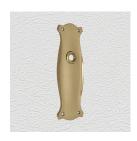

## **CLASSIC PLATE**

SKU: P804

Material: Solid Cast Brass

Unit: Pair

## **PRODUCT DESCRIPTION**

Interchangeability: Design-your-own door furniture
Domino "Type B" plates, as shown here, can be assembled with any
"Type B" lever or knob in our range.

We can machine a keyhole and supply fittings with/without a privacy snib to suit any new/pre-existing Lock.

## **AVAILABLE OPTIONS**

**SIZE:** P804 - 192 x 62 mm

**FINISH:** Aged Brass (Customised Finish), Powder Coated Black (Customised Finish), Satin Brass (Customised Finish), Unlacquered Brass (Customised Finish), Antique Bronze, Bright Chrome, Nickel Plated, Polished Brass

**KEYHOLES:** No Keyhole, Euro – 47.6 mm, Euro – 48.5 mm, Privacy – 57.0 mm, Skeleton Key – 57.0 mm, Oval Cylinder – 64.0 mm, Customised Keyhole