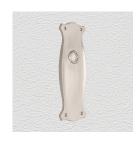

## **CLASSIC PLATE**

SKU: P804

Material: Solid Cast Brass

Unit: Pair

## **AVAILABLE OPTIONS**

**SIZE:** P804 - 192 x 62 mm

**FINISH:** Aged Brass (Customised Finish), Powder Coated Black (Customised Finish), Satin Brass (Customised Finish), Unlacquered Brass (Customised Finish), Antique Bronze, Bright Chrome, Nickel Plated, Polished Brass