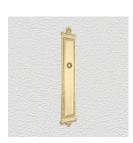

## **CLASSIC PLATE**

SKU: P839

Material: Solid Cast Brass

Unit: Pair

## PRODUCT DESCRIPTION

Interchangeability: Design-your-own door furniture
Domino "Type B" plates, as shown here, can be assembled with any
"Type B" lever or knob in our range.

We can machine a keyhole and supply fittings with/without a privacy snib to suit any new/pre-existing Lock.

## **AVAILABLE OPTIONS**

**SIZE:** P837 – 550 x 90 mm, P839 – 445 x 90 mm

**FINISH:** Aged Brass (Customised Finish), Powder Coated Black (Customised Finish), Satin Brass (Customised Finish), Unlacquered Brass (Customised Finish), Antique Bronze, Bright Chrome, Nickel Plated, Polished Brass