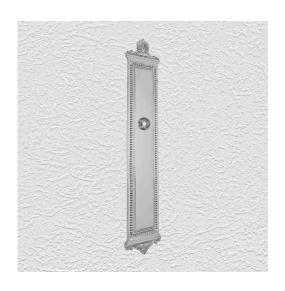

## **CLASSIC PLATE**

SKU: P839

Material: Solid Cast Brass

Unit: Pair

## PRODUCT DESCRIPTION

Interchangeability: Design-your-own door furniture
Domino "Type B" plates, as shown here, can be assembled with any
"Type B" lever or knob in our range.

We can machine a keyhole and supply fittings with/without a privacy snib to suit any new/pre-existing Lock.

## **AVAILABLE OPTIONS**

**SIZE:** P837 – 550 x 90 mm, P839 – 445 x 90 mm

**FINISH:** Aged Brass (Customised Finish), Powder Coated Black (Customised Finish), Satin Brass (Customised Finish), Unlacquered Brass (Customised Finish), Antique Bronze, Bright Chrome, Nickel Plated, Polished Brass