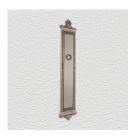

## **AVAILABLE OPTIONS**

**SIZE:** P837 – 550 x 90 mm, P839 – 445 x 90 mm

**FINISH:** Aged Brass (Customised Finish), Powder Coated Black (Customised Finish), Satin Brass (Customised Finish), Unlacquered Brass (Customised Finish), Antique Bronze, Bright Chrome, Nickel Plated, Polished Brass