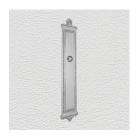

## **AVAILABLE OPTIONS**

**SIZE:** P837 – 550 x 90 mm, P839 – 445 x 90 mm

**FINISH:** Aged Brass (Customised Finish), Powder Coated Black (Customised Finish), Satin Brass (Customised Finish), Unlacquered Brass (Customised Finish), Antique Bronze, Bright Chrome, Nickel Plated, Polished Brass