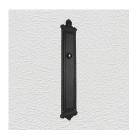

## **AVAILABLE OPTIONS**

**SIZE:** P837 – 550 x 90 mm, P839 – 445 x 90 mm

**FINISH:** Aged Brass (Customised Finish), Powder Coated Black (Customised Finish), Satin Brass (Customised Finish), Unlacquered Brass (Customised Finish), Antique Bronze, Bright Chrome, Nickel Plated, Polished Brass