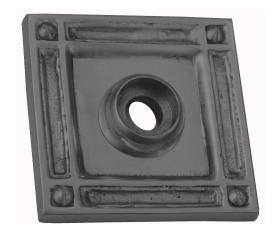

## **CLASSIC ROSETTE**

SKU: P19

Material: Solid Cast Brass

Unit: Pair

## PRODUCT DESCRIPTION

Interchangeability: Design-your-own door furniture
Domino "Type B" plates, as shown here, can be assembled with any
"Type B" lever or knob in our range.

We can machine a keyhole and supply fittings with/without a privacy snib to suit any new/pre-existing Lock.

## **AVAILABLE OPTIONS**

**SIZE:** P19 -65 x 65 mm

**FINISH:** Aged Brass (Customised Finish), Powder Coated Black (Customised Finish), Satin Brass (Customised Finish), Unlacquered Brass (Customised Finish), Antique Bronze, Bright Chrome, Nickel Plated, Polished Brass