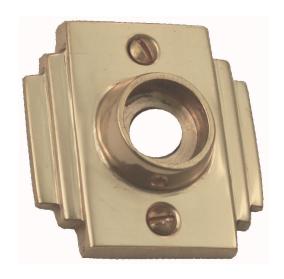

## **CLASSIC ROSETTE**

SKU: P25

Material: Solid Cast Brass

Unit: Pair

## PRODUCT DESCRIPTION

Interchangeability: Design-your-own door furniture
Domino "Type B" plates, as shown here, can be assembled with any
"Type B" lever or knob in our range.

We can machine a keyhole and supply fittings with/without a privacy snib to suit any new/pre-existing Lock.

## **AVAILABLE OPTIONS**

**SIZE:** P25 - 51 x 51 mm

**FINISH:** Aged Brass (Customised Finish), Powder Coated Black (Customised Finish), Satin Brass (Customised Finish), Unlacquered Brass (Customised Finish), Antique Bronze, Bright Chrome, Nickel Plated, Polished Brass