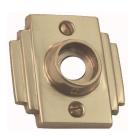

## **CLASSIC ROSETTE**

SKU: P25

Material: Solid Cast Brass

Unit: Pair

## PRODUCT DESCRIPTION

Interchangeability: Design-your-own door furniture
Domino "Type B" plates, as shown here, can be assembled with any
"Type B" lever or knob in our range.

We can machine a keyhole and supply fittings with/without a privacy snib to suit any new/pre-existing Lock.

## **AVAILABLE OPTIONS**

**SIZE:** P25 - 51 x 51 mm

**FINISH:** Aged Brass (Customised Finish), Powder Coated Black (Customised Finish), Satin Brass (Customised Finish), Unlacquered Brass (Customised Finish), Antique Bronze, Bright Chrome, Nickel Plated, Polished Brass