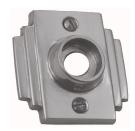

## **AVAILABLE OPTIONS**

**SIZE:** P25 - 51 x 51 mm

**FINISH:** Aged Brass (Customised Finish), Powder Coated Black (Customised Finish), Satin Brass (Customised Finish), Unlacquered Brass (Customised Finish), Antique Bronze, Bright Chrome, Nickel Plated, Polished Brass