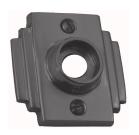

## **AVAILABLE OPTIONS**

**SIZE:** P25 - 51 x 51 mm

**FINISH:** Aged Brass (Customised Finish), Powder Coated Black (Customised Finish), Satin Brass (Customised Finish), Unlacquered Brass (Customised Finish), Antique Bronze, Bright Chrome, Nickel Plated, Polished Brass