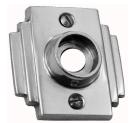

## **AVAILABLE OPTIONS**

**SIZE:** P25 - 51 x 51 mm

**FINISH:** Aged Brass (Customised Finish), Powder Coated Black (Customised Finish), Satin Brass (Customised Finish), Unlacquered Brass (Customised Finish), Antique Bronze, Bright Chrome, Nickel Plated, Polished Brass