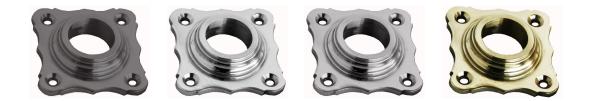

#### **AVAILABLE OPTIONS**

**SIZE:** P31 – 38 x 38 mm

**FINISH:** Aged Brass (Customised Finish), Powder Coated Black (Customised Finish), Satin Brass (Customised Finish), Unlacquered Brass (Customised Finish), Antique Bronze, Bright Chrome, Nickel Plated, Polished Brass