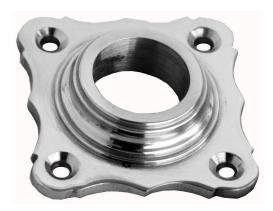

### **CLASSIC ROSETTE**

SKU: P31 Material: Solid Cast Brass Unit: Pair

#### **PRODUCT DESCRIPTION**

Interchangeability : Design-your-own door furniture Domino "Type B" plates, as shown here, can be assembled with any "Type B" lever or knob in our range. We can machine a keyhole and supply fittings with/without a privacy snib to suit any new/pre-existing Lock.

#### **AVAILABLE OPTIONS**

**SIZE:** P31 – 38 x 38 mm

**FINISH:** Aged Brass (Customised Finish), Powder Coated Black (Customised Finish), Satin Brass (Customised Finish), Unlacquered Brass (Customised Finish), Antique Bronze, Bright Chrome, Nickel Plated, Polished Brass