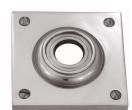

## **CLASSIC ROSETTE**

SKU: P71

Material: Solid Cast Brass

Unit: Pair

## PRODUCT DESCRIPTION

Interchangeability: Design-your-own door furniture
Domino "Type B" plates, as shown here, can be assembled with any
"Type B" lever or knob in our range.

We can machine a keyhole and supply fittings with/without a privacy snib to suit any new/pre-existing Lock.

## **AVAILABLE OPTIONS**

**SIZE:** P71 – 65 x 65 mm

**FINISH:** Aged Brass (Customised Finish), Powder Coated Black (Customised Finish), Satin Brass (Customised Finish), Unlacquered Brass (Customised Finish), Antique Bronze, Bright Chrome, Nickel Plated, Polished Brass