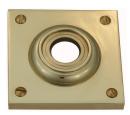

## **CLASSIC ROSETTE**

SKU: P71

Material: Solid Cast Brass

Unit: Pair

## PRODUCT DESCRIPTION

Interchangeability: Design-your-own door furniture
Domino "Type B" plates, as shown here, can be assembled with any
"Type B" lever or knob in our range.

We can machine a keyhole and supply fittings with/without a privacy snib to suit any new/pre-existing Lock.

## **AVAILABLE OPTIONS**

**SIZE:** P71 – 65 x 65 mm

**FINISH:** Aged Brass (Customised Finish), Powder Coated Black (Customised Finish), Satin Brass (Customised Finish), Unlacquered Brass (Customised Finish), Antique Bronze, Bright Chrome, Nickel Plated, Polished Brass