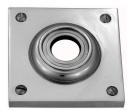

## **CLASSIC ROSETTE**

SKU: P71

Material: Solid Cast Brass

Unit: Pair

## PRODUCT DESCRIPTION

Interchangeability: Design-your-own door furniture
Domino "Type B" plates, as shown here, can be assembled with any
"Type B" lever or knob in our range.

We can machine a keyhole and supply fittings with/without a privacy snib to suit any new/pre-existing Lock.

## **AVAILABLE OPTIONS**

**SIZE:** P71 – 65 x 65 mm

**FINISH:** Aged Brass (Customised Finish), Powder Coated Black (Customised Finish), Satin Brass (Customised Finish), Unlacquered Brass (Customised Finish), Antique Bronze, Bright Chrome, Nickel Plated, Polished Brass