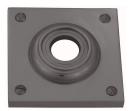

## **CLASSIC ROSETTE**

SKU: P71

Material: Solid Cast Brass

Unit: Pair

## PRODUCT DESCRIPTION

Interchangeability: Design-your-own door furniture
Domino "Type B" plates, as shown here, can be assembled with any
"Type B" lever or knob in our range.

We can machine a keyhole and supply fittings with/without a privacy snib to suit any new/pre-existing Lock.

## **AVAILABLE OPTIONS**

**SIZE:** P71 – 65 x 65 mm

**FINISH:** Aged Brass (Customised Finish), Powder Coated Black (Customised Finish), Satin Brass (Customised Finish), Unlacquered Brass (Customised Finish), Antique Bronze, Bright Chrome, Nickel Plated, Polished Brass