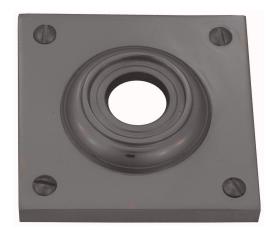

## **CLASSIC ROSETTE**

SKU: P71

Material: Solid Cast Brass

Unit: Pair

## PRODUCT DESCRIPTION

Interchangeability: Design-your-own door furniture
Domino "Type B" plates, as shown here, can be assembled with any
"Type B" lever or knob in our range.

We can machine a keyhole and supply fittings with/without a privacy snib to suit any new/pre-existing Lock.

## **AVAILABLE OPTIONS**

**SIZE:** P71 – 65 x 65 mm

**FINISH:** Aged Brass (Customised Finish), Powder Coated Black (Customised Finish), Satin Brass (Customised Finish), Unlacquered Brass (Customised Finish), Antique Bronze, Bright Chrome, Nickel Plated, Polished Brass