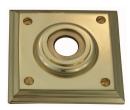

## **CLASSIC ROSETTE**

SKU: P72

Material: Solid Cast Brass

Unit: Pair

## PRODUCT DESCRIPTION

Interchangeability: Design-your-own door furniture
Domino "Type B" plates, as shown here, can be assembled with any
"Type B" lever or knob in our range.

We can machine a keyhole and supply fittings with/without a privacy snib to suit any new/pre-existing Lock.

## **AVAILABLE OPTIONS**

**SIZE:** P72 -75 x 75 mm

**FINISH:** Aged Brass (Customised Finish), Powder Coated Black (Customised Finish), Satin Brass (Customised Finish), Unlacquered Brass (Customised Finish), Antique Bronze, Bright Chrome, Nickel Plated, Polished Brass