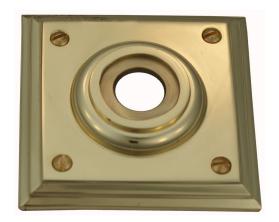

## **CLASSIC ROSETTE**

SKU: P72

Material: Solid Cast Brass

Unit: Pair

## PRODUCT DESCRIPTION

Interchangeability: Design-your-own door furniture
Domino "Type B" plates, as shown here, can be assembled with any
"Type B" lever or knob in our range.

We can machine a keyhole and supply fittings with/without a privacy snib to suit any new/pre-existing Lock.

## **AVAILABLE OPTIONS**

**SIZE:** P72 -75 x 75 mm

**FINISH:** Aged Brass (Customised Finish), Powder Coated Black (Customised Finish), Satin Brass (Customised Finish), Unlacquered Brass (Customised Finish), Antique Bronze, Bright Chrome, Nickel Plated, Polished Brass