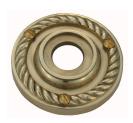

## **CLASSIC ROSETTE**

SKU: P73

Material: Solid Cast Brass

Unit: Pair

## PRODUCT DESCRIPTION

Interchangeability: Design-your-own door furniture
Domino "Type B" plates, as shown here, can be assembled with any
"Type B" lever or knob in our range.

We can machine a keyhole and supply fittings with/without a privacy snib to suit any new/pre-existing Lock.

## **AVAILABLE OPTIONS**

**SIZE:** P73 – 57 mm

**FINISH:** Aged Brass (Customised Finish), Powder Coated Black (Customised Finish), Satin Brass (Customised Finish), Unlacquered Brass (Customised Finish), Antique Bronze, Nickel Plated, Polished Brass