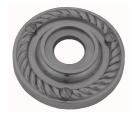

## **CLASSIC ROSETTE**

SKU: P73

Material: Solid Cast Brass

Unit: Pair

## PRODUCT DESCRIPTION

Interchangeability: Design-your-own door furniture
Domino "Type B" plates, as shown here, can be assembled with any
"Type B" lever or knob in our range.

We can machine a keyhole and supply fittings with/without a privacy snib to suit any new/pre-existing Lock.

## **AVAILABLE OPTIONS**

**SIZE:** P73 – 57 mm

**FINISH:** Aged Brass (Customised Finish), Powder Coated Black (Customised Finish), Satin Brass (Customised Finish), Unlacquered Brass (Customised Finish), Antique Bronze, Nickel Plated, Polished Brass