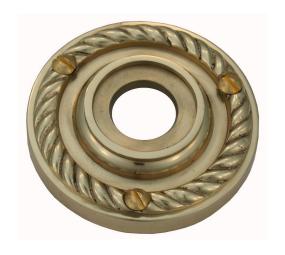

## **CLASSIC ROSETTE**

SKU: P73

Material: Solid Cast Brass

Unit: Pair

## PRODUCT DESCRIPTION

Interchangeability: Design-your-own door furniture
Domino "Type B" plates, as shown here, can be assembled with any
"Type B" lever or knob in our range.

We can machine a keyhole and supply fittings with/without a privacy snib to suit any new/pre-existing Lock.

## **AVAILABLE OPTIONS**

**SIZE:** P73 – 57 mm

**FINISH:** Aged Brass (Customised Finish), Powder Coated Black (Customised Finish), Satin Brass (Customised Finish), Unlacquered Brass (Customised Finish), Antique Bronze, Nickel Plated, Polished Brass