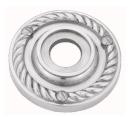

## **CLASSIC ROSETTE**

SKU: P73

Material: Solid Cast Brass

Unit: Pair

## PRODUCT DESCRIPTION

Interchangeability: Design-your-own door furniture
Domino "Type B" plates, as shown here, can be assembled with any
"Type B" lever or knob in our range.

We can machine a keyhole and supply fittings with/without a privacy snib to suit any new/pre-existing Lock.

## **AVAILABLE OPTIONS**

**SIZE:** P73 – 57 mm

**FINISH:** Aged Brass (Customised Finish), Powder Coated Black (Customised Finish), Satin Brass (Customised Finish), Unlacquered Brass (Customised Finish), Antique Bronze, Nickel Plated, Polished Brass