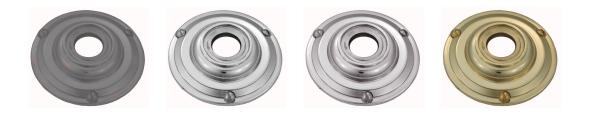

#### **AVAILABLE OPTIONS**

**SIZE:** P75 -60 mm

**FINISH:** Aged Brass (Customised Finish), Powder Coated Black (Customised Finish), Satin Brass (Customised Finish), Unlacquered Brass (Customised Finish), Antique Bronze, Bright Chrome, Nickel Plated, Polished Brass