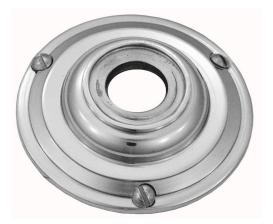

### **CLASSIC ROSETTE**

SKU: P75 Material: Solid Cast Brass Unit: Pair

#### **PRODUCT DESCRIPTION**

Interchangeability : Design-your-own door furniture Domino "Type B" plates, as shown here, can be assembled with any "Type B" lever or knob in our range. We can machine a keyhole and supply fittings with/without a privacy snib to suit any new/pre-existing Lock.

#### **AVAILABLE OPTIONS**

**SIZE:** P75 -60 mm

**FINISH:** Aged Brass (Customised Finish), Powder Coated Black (Customised Finish), Satin Brass (Customised Finish), Unlacquered Brass (Customised Finish), Antique Bronze, Bright Chrome, Nickel Plated, Polished Brass