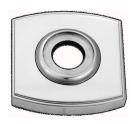

## **CLASSIC ROSETTE**

SKU: P02

Material: Solid Cast Brass

Unit: Pair

## PRODUCT DESCRIPTION

Interchangeability: Design-your-own door furniture
Domino "Type B" plates, as shown here, can be assembled with any
"Type B" lever or knob in our range.

We can machine a keyhole and supply fittings with/without a privacy snib to suit any new/pre-existing Lock.

## **AVAILABLE OPTIONS**

**SIZE:** P02 - 55 x 55 mm

**FINISH:** Aged Brass (Customised Finish), Powder Coated Black (Customised Finish), Satin Brass (Customised Finish), Unlacquered Brass (Customised Finish), Antique Bronze, Bright Chrome, Nickel Plated, Polished Brass