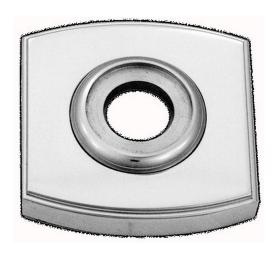

## **CLASSIC ROSETTE**

SKU: P02

Material: Solid Cast Brass

Unit: Pair

## PRODUCT DESCRIPTION

Interchangeability: Design-your-own door furniture
Domino "Type B" plates, as shown here, can be assembled with any
"Type B" lever or knob in our range.

We can machine a keyhole and supply fittings with/without a privacy snib to suit any new/pre-existing Lock.

## **AVAILABLE OPTIONS**

**SIZE:** P02 - 55 x 55 mm

**FINISH:** Aged Brass (Customised Finish), Powder Coated Black (Customised Finish), Satin Brass (Customised Finish), Unlacquered Brass (Customised Finish), Antique Bronze, Bright Chrome, Nickel Plated, Polished Brass