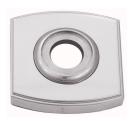

## **CLASSIC ROSETTE**

SKU: P02

Material: Solid Cast Brass

Unit: Pair

## PRODUCT DESCRIPTION

Interchangeability: Design-your-own door furniture
Domino "Type B" plates, as shown here, can be assembled with any
"Type B" lever or knob in our range.

We can machine a keyhole and supply fittings with/without a privacy snib to suit any new/pre-existing Lock.

## **AVAILABLE OPTIONS**

**SIZE:** P02 - 55 x 55 mm

**FINISH:** Aged Brass (Customised Finish), Powder Coated Black (Customised Finish), Satin Brass (Customised Finish), Unlacquered Brass (Customised Finish), Antique Bronze, Bright Chrome, Nickel Plated, Polished Brass