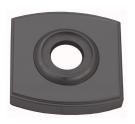

## **CLASSIC ROSETTE**

SKU: P02

Material: Solid Cast Brass

Unit: Pair

## PRODUCT DESCRIPTION

Interchangeability: Design-your-own door furniture
Domino "Type B" plates, as shown here, can be assembled with any
"Type B" lever or knob in our range.

We can machine a keyhole and supply fittings with/without a privacy snib to suit any new/pre-existing Lock.

## **AVAILABLE OPTIONS**

**SIZE:** P02 - 55 x 55 mm

**FINISH:** Aged Brass (Customised Finish), Powder Coated Black (Customised Finish), Satin Brass (Customised Finish), Unlacquered Brass (Customised Finish), Antique Bronze, Bright Chrome, Nickel Plated, Polished Brass