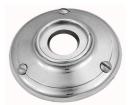

## **CLASSIC ROSETTE**

**SKU: P85** 

Material: Solid Cast Brass

Unit: Pair

## PRODUCT DESCRIPTION

Interchangeability: Design-your-own door furniture
Domino "Type B" plates, as shown here, can be assembled with any
"Type B" lever or knob in our range.

We can machine a keyhole and supply fittings with/without a privacy snib to suit any new/pre-existing Lock.

## **AVAILABLE OPTIONS**

**SIZE:** P85 - 60 mm

**FINISH:** Aged Brass (Customised Finish), Powder Coated Black (Customised Finish), Satin Brass (Customised Finish), Unlacquered Brass (Customised Finish), Antique Bronze, Bright Chrome, Nickel Plated, Polished Brass