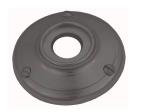

## **CLASSIC ROSETTE**

**SKU: P85** 

Material: Solid Cast Brass

Unit: Pair

## PRODUCT DESCRIPTION

Interchangeability: Design-your-own door furniture
Domino "Type B" plates, as shown here, can be assembled with any
"Type B" lever or knob in our range.

We can machine a keyhole and supply fittings with/without a privacy snib to suit any new/pre-existing Lock.

## **AVAILABLE OPTIONS**

**SIZE:** P85 - 60 mm

**FINISH:** Aged Brass (Customised Finish), Powder Coated Black (Customised Finish), Satin Brass (Customised Finish), Unlacquered Brass (Customised Finish), Antique Bronze, Bright Chrome, Nickel Plated, Polished Brass