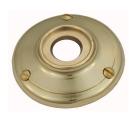

## **CLASSIC ROSETTE**

**SKU: P85** 

Material: Solid Cast Brass

Unit: Pair

## **AVAILABLE OPTIONS**

**SIZE:** P85 - 60 mm

**FINISH:** Aged Brass (Customised Finish), Powder Coated Black (Customised Finish), Satin Brass (Customised Finish), Unlacquered Brass (Customised Finish), Antique Bronze, Bright Chrome, Nickel Plated, Polished Brass