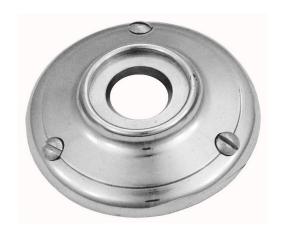

## **CLASSIC ROSETTE**

**SKU: P85** 

Material: Solid Cast Brass

Unit: Pair

## PRODUCT DESCRIPTION

Interchangeability: Design-your-own door furniture
Domino "Type B" plates, as shown here, can be assembled with any
"Type B" lever or knob in our range.

We can machine a keyhole and supply fittings with/without a privacy snib to suit any new/pre-existing Lock.

## **AVAILABLE OPTIONS**

**SIZE:** P85 - 60 mm

**FINISH:** Aged Brass (Customised Finish), Powder Coated Black (Customised Finish), Satin Brass (Customised Finish), Unlacquered Brass (Customised Finish), Antique Bronze, Bright Chrome, Nickel Plated, Polished Brass