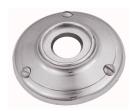

## **CLASSIC ROSETTE**

**SKU: P85** 

Material: Solid Cast Brass

Unit: Pair

## PRODUCT DESCRIPTION

Interchangeability: Design-your-own door furniture
Domino "Type B" plates, as shown here, can be assembled with any
"Type B" lever or knob in our range.

We can machine a keyhole and supply fittings with/without a privacy snib to suit any new/pre-existing Lock.

## **AVAILABLE OPTIONS**

**SIZE:** P85 - 60 mm

**FINISH:** Aged Brass (Customised Finish), Powder Coated Black (Customised Finish), Satin Brass (Customised Finish), Unlacquered Brass (Customised Finish), Antique Bronze, Bright Chrome, Nickel Plated, Polished Brass