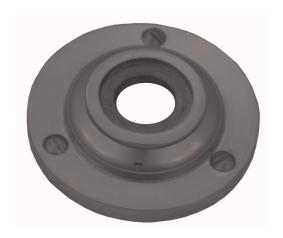

## **CLASSIC ROSETTE**

SKU: P90

Material: Solid Cast Brass

Unit: Pair

## PRODUCT DESCRIPTION

Interchangeability: Design-your-own door furniture
Domino "Type B" plates, as shown here, can be assembled with any
"Type B" lever or knob in our range.

We can machine a keyhole and supply fittings with/without a privacy snib to suit any new/pre-existing Lock.

## **AVAILABLE OPTIONS**

**SIZE:** P90 - 57 mm

**FINISH:** Aged Brass (Customised Finish), Powder Coated Black (Customised Finish), Satin Brass (Customised Finish), Unlacquered Brass (Customised Finish), Antique Bronze, Bright Chrome, Nickel Plated, Polished Brass