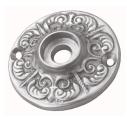

## **AVAILABLE OPTIONS**

**SIZE:** P14 -54 mm

**FINISH:** Aged Brass (Customised Finish), Powder Coated Black (Customised Finish), Satin Brass (Customised Finish), Unlacquered Brass (Customised Finish), Antique Bronze, Nickel Plated, Polished Brass