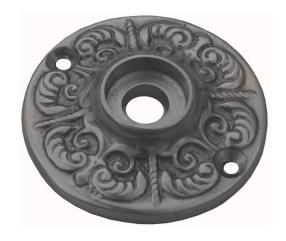

## **CLASSIC ROSETTE**

SKU: P14

Material: Solid Cast Brass

Unit: Pair

## PRODUCT DESCRIPTION

Interchangeability: Design-your-own door furniture
Domino "Type B" plates, as shown here, can be assembled with any
"Type B" lever or knob in our range.

We can machine a keyhole and supply fittings with/without a privacy snib to suit any new/pre-existing Lock.