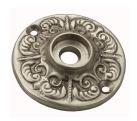

## **AVAILABLE OPTIONS**

**SIZE:** P14 -54 mm

**FINISH:** Aged Brass (Customised Finish), Powder Coated Black (Customised Finish), Satin Brass (Customised Finish), Unlacquered Brass (Customised Finish), Antique Bronze, Nickel Plated, Polished Brass