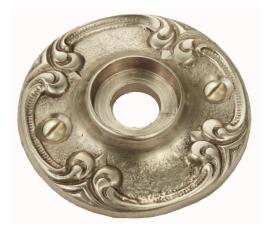

### **CLASSIC ROSETTE**

SKU: P15 Material: Solid Cast Brass Unit: Pair

#### **PRODUCT DESCRIPTION**

Interchangeability : Design-your-own door furniture Domino "Type B" plates, as shown here, can be assembled with any "Type B" lever or knob in our range. We can machine a keyhole and supply fittings with/without a privacy snib to suit any new/pre-existing Lock.

#### **AVAILABLE OPTIONS**

**SIZE:** P15 – 48 mm

**FINISH:** Aged Brass (Customised Finish), Powder Coated Black (Customised Finish), Satin Brass (Customised Finish), Unlacquered Brass (Customised Finish), Antique Bronze, Nickel Plated, Polished Brass