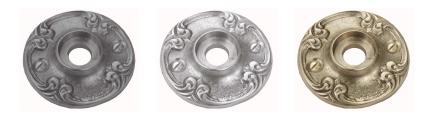

#### **AVAILABLE OPTIONS**

**SIZE:** P15 – 48 mm

**FINISH:** Aged Brass (Customised Finish), Powder Coated Black (Customised Finish), Satin Brass (Customised Finish), Unlacquered Brass (Customised Finish), Antique Bronze, Nickel Plated, Polished Brass