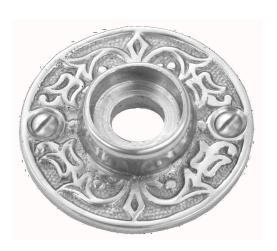

### **CLASSIC ROSETTE**

SKU: P16 Material: Solid Cast Brass Unit: Pair

#### **PRODUCT DESCRIPTION**

privacy snib to suit any new/pre-existing Lock.

Interchangeability : Design-your-own door furniture Domino "Type B" plates, as shown here, can be assembled with any "Type B" lever or knob in our range. We can machine a keyhole and supply fittings with/without a

#### **AVAILABLE OPTIONS**

**SIZE:** P16 – 46 mm

**FINISH:** Aged Brass (Customised Finish), Powder Coated Black (Customised Finish), Satin Brass (Customised Finish), Unlacquered Brass (Customised Finish), Antique Bronze, Bright Chrome, Nickel Plated, Polished Brass