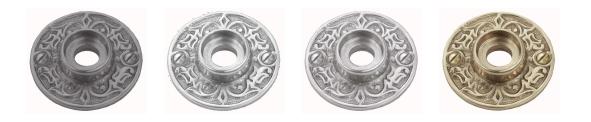

#### **AVAILABLE OPTIONS**

**SIZE:** P16 – 46 mm

**FINISH:** Aged Brass (Customised Finish), Powder Coated Black (Customised Finish), Satin Brass (Customised Finish), Unlacquered Brass (Customised Finish), Antique Bronze, Bright Chrome, Nickel Plated, Polished Brass