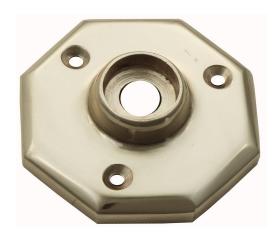

## **CLASSIC ROSETTE**

SKU: P18

Material: Solid Cast Brass

Unit: Pair

## PRODUCT DESCRIPTION

Interchangeability: Design-your-own door furniture
Domino "Type B" plates, as shown here, can be assembled with any
"Type B" lever or knob in our range.

We can machine a keyhole and supply fittings with/without a privacy snib to suit any new/pre-existing Lock.

## **AVAILABLE OPTIONS**

**SIZE:** P18 - 66 mm

**FINISH:** Aged Brass (Customised Finish), Powder Coated Black (Customised Finish), Satin Brass (Customised Finish), Unlacquered Brass (Customised Finish), Antique Bronze, Bright Chrome, Nickel Plated, Polished Brass