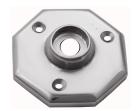

## **CLASSIC ROSETTE**

SKU: P18

Material: Solid Cast Brass

Unit: Pair

## PRODUCT DESCRIPTION

Interchangeability: Design-your-own door furniture
Domino "Type B" plates, as shown here, can be assembled with any
"Type B" lever or knob in our range.

We can machine a keyhole and supply fittings with/without a privacy snib to suit any new/pre-existing Lock.

## **AVAILABLE OPTIONS**

**SIZE:** P18 - 66 mm

**FINISH:** Aged Brass (Customised Finish), Powder Coated Black (Customised Finish), Satin Brass (Customised Finish), Unlacquered Brass (Customised Finish), Antique Bronze, Bright Chrome, Nickel Plated, Polished Brass