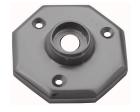

## **CLASSIC ROSETTE**

SKU: P18

Material: Solid Cast Brass

Unit: Pair

## PRODUCT DESCRIPTION

Interchangeability: Design-your-own door furniture
Domino "Type B" plates, as shown here, can be assembled with any
"Type B" lever or knob in our range.

We can machine a keyhole and supply fittings with/without a privacy snib to suit any new/pre-existing Lock.

## **AVAILABLE OPTIONS**

**SIZE:** P18 - 66 mm

**FINISH:** Aged Brass (Customised Finish), Powder Coated Black (Customised Finish), Satin Brass (Customised Finish), Unlacquered Brass (Customised Finish), Antique Bronze, Bright Chrome, Nickel Plated, Polished Brass