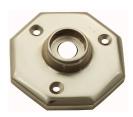

## **CLASSIC ROSETTE**

SKU: P18

Material: Solid Cast Brass

Unit: Pair

## PRODUCT DESCRIPTION

Interchangeability: Design-your-own door furniture
Domino "Type B" plates, as shown here, can be assembled with any
"Type B" lever or knob in our range.

We can machine a keyhole and supply fittings with/without a privacy snib to suit any new/pre-existing Lock.

## **AVAILABLE OPTIONS**

**SIZE:** P18 - 66 mm

**FINISH:** Aged Brass (Customised Finish), Powder Coated Black (Customised Finish), Satin Brass (Customised Finish), Unlacquered Brass (Customised Finish), Antique Bronze, Bright Chrome, Nickel Plated, Polished Brass