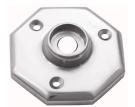

## **CLASSIC ROSETTE**

SKU: P18

Material: Solid Cast Brass

Unit: Pair

## PRODUCT DESCRIPTION

Interchangeability: Design-your-own door furniture
Domino "Type B" plates, as shown here, can be assembled with any
"Type B" lever or knob in our range.

We can machine a keyhole and supply fittings with/without a privacy snib to suit any new/pre-existing Lock.

## **AVAILABLE OPTIONS**

**SIZE:** P18 - 66 mm

**FINISH:** Aged Brass (Customised Finish), Powder Coated Black (Customised Finish), Satin Brass (Customised Finish), Unlacquered Brass (Customised Finish), Antique Bronze, Bright Chrome, Nickel Plated, Polished Brass