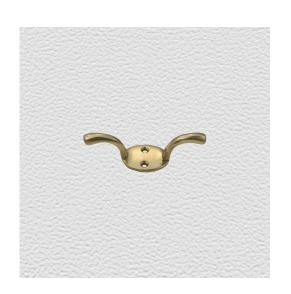

### **CLEAT HOOK**

SKU: 552 Material: Solid Cast Brass Unit: Each

#### **PRODUCT DESCRIPTION**

#### **AVAILABLE OPTIONS**

SIZE: 552 - Width 80 mm, Approx. Projection - 26 mm

**FINISH:** Aged Brass (Customised Finish), Antique Bronze (Customised Finish), Powder Coated Black (Customised Finish), Satin Brass (Customised Finish), Unlacquered Brass (Customised Finish), Polished Brass