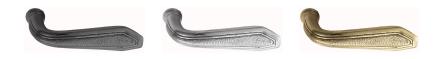

#### **AVAILABLE OPTIONS**

**SIZE:** L149 – 110 mm

**FINISH:** Aged Brass (Customised Finish), Powder Coated Black (Customised Finish), Satin Brass (Customised Finish), Unlacquered Brass (Customised Finish), Antique Bronze, Nickel Plated, Polished Brass