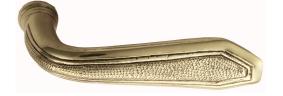

### CONTEMPORARY /CLASSIC LEVER -SPECIAL ORDER

SKU: L149 Lead time: 6 - 8 Weeks By Air Material: Solid Cast Brass Unit: Pair

#### **PRODUCT DESCRIPTION**

Projection - 52 mm

#### **AVAILABLE OPTIONS**

**SIZE:** L149 – 110 mm

**FINISH:** Aged Brass (Customised Finish), Powder Coated Black (Customised Finish), Satin Brass (Customised Finish), Unlacquered Brass (Customised Finish), Antique Bronze, Nickel Plated, Polished Brass