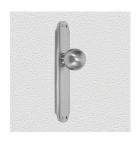

## CONTEMPORARY KNOB ASSEMBLY

SKU: K74+P3560

Material: Solid Cast Brass

Unit: Set

## PRODUCT DESCRIPTION

Knob Diameter - 50 mm

Approx. Assembly Projection - 72 mm

Interchangeability: Design-your-own door furniture

We can assemble any knob or lever in our range on these - "Type A"

- plates.

## **AVAILABLE OPTIONS**

**SIZE:** K74+P3560 - Knob - 50 mm, Plate - 240×45 mm

**FINISH:** Aged Brass (Customised Finish), Antique Bronze (Customised Finish), Powder Coated Black (Customised Finish), Satin Brass (Customised Finish), Unlacquered Brass (Customised Finish), Bright Chrome, Nickel Plated, Polished Brass, Satin Chrome