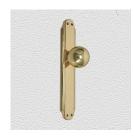

## CONTEMPORARY KNOB ASSEMBLY

SKU: K74+P3560

Material: Solid Cast Brass

Unit: Set

## PRODUCT DESCRIPTION

Knob Diameter - 50 mm

Approx. Assembly Projection - 72 mm

Interchangeability: Design-your-own door furniture

We can assemble any knob or lever in our range on these - "Type A"

- plates.

## **AVAILABLE OPTIONS**

**SIZE:** K74+P3560 - Knob - 50 mm, Plate - 240×45 mm

**FINISH:** Aged Brass (Customised Finish), Antique Bronze (Customised Finish), Powder Coated Black (Customised Finish), Satin Brass (Customised Finish), Unlacquered Brass (Customised Finish), Bright Chrome, Nickel Plated, Polished Brass, Satin Chrome