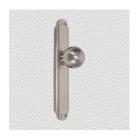

## CONTEMPORARY KNOB ASSEMBLY

SKU: K74+P3560

Material: Solid Cast Brass

Unit: Set

## PRODUCT DESCRIPTION

Knob Diameter - 50 mm

Approx. Assembly Projection - 72 mm

Interchangeability: Design-your-own door furniture

We can assemble any knob or lever in our range on these - "Type A"

- plates.

## **AVAILABLE OPTIONS**

**SIZE:** K74+P3560 - Knob - 50 mm, Plate - 240×45 mm

**FINISH:** Aged Brass (Customised Finish), Antique Bronze (Customised Finish), Powder Coated Black (Customised Finish), Satin Brass (Customised Finish), Unlacquered Brass (Customised Finish), Bright Chrome, Nickel Plated, Polished Brass, Satin Chrome