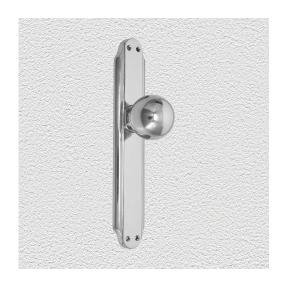

## CONTEMPORARY KNOB ASSEMBLY

SKU: K74+P3560

Material: Solid Cast Brass

Unit: Set

## PRODUCT DESCRIPTION

Knob Diameter - 50 mm

Approx. Assembly Projection - 72 mm

Interchangeability: Design-your-own door furniture

We can assemble any knob or lever in our range on these - "Type A"

- plates.

## **AVAILABLE OPTIONS**

**SIZE:** K74+P3560 - Knob - 50 mm, Plate - 240×45 mm

**FINISH:** Aged Brass (Customised Finish), Antique Bronze (Customised Finish), Powder Coated Black (Customised Finish), Satin Brass (Customised Finish), Unlacquered Brass (Customised Finish), Bright Chrome, Nickel Plated, Polished Brass, Satin Chrome