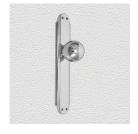

## CONTEMPORARY KNOB ASSEMBLY

SKU: K74+P3560

Material: Solid Cast Brass

Unit: Set

## PRODUCT DESCRIPTION

Knob Diameter - 50 mm

Approx. Assembly Projection - 72 mm

Interchangeability: Design-your-own door furniture

We can assemble any knob or lever in our range on these - "Type A"

- plates.

## **AVAILABLE OPTIONS**

**SIZE:** K74+P3560 - Knob - 50 mm, Plate - 240×45 mm

**FINISH:** Aged Brass (Customised Finish), Antique Bronze (Customised Finish), Powder Coated Black (Customised Finish), Satin Brass (Customised Finish), Unlacquered Brass (Customised Finish), Bright Chrome, Nickel Plated, Polished Brass, Satin Chrome