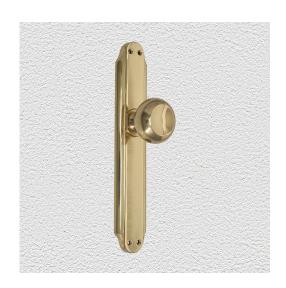

## CONTEMPORARY KNOB ASSEMBLY

SKU: K78+P3560

Material: Solid Cast Brass

Unit: Set

## **PRODUCT DESCRIPTION**

Knob Diameter - 50 mm

Approx. Assembly Projection - 61 mm

Interchangeability: Design-your-own door furniture

We can assemble any knob or lever in our range on these - "Type A"

- plates.

## **AVAILABLE OPTIONS**

**SIZE:** K74+P3560 - Knob - 50 mm, Plate - 240×45 mm

**FINISH:** Aged Brass (Customised Finish), Antique Bronze (Customised Finish), Powder Coated Black (Customised Finish), Satin Brass (Customised Finish), Unlacquered Brass (Customised Finish), Polished Brass

**KEYHOLES:** No Keyhole, Euro – 47.6 mm, Euro – 48.5 mm, Euro – 85.0 mm, Privacy – 57.0 mm, Skeleton Key – 57.0 mm, Oval Cylinder – 64.0 mm, Customised Keyhole