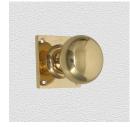

## CONTEMPORARY KNOB ASSEMBLY

SKU: K11+P30

Material: Solid Cast Brass

Unit: Set

## **PRODUCT DESCRIPTION**

Interchangeability: Design-your-own-door furniture
We can assemble any Domino knob or lever on these - "Type A" rosettes.

Approx. Projection - 62 mm

## **AVAILABLE OPTIONS**

**SIZE:** K11 + P30 - Knob - 57 mm, Plate - 62×62 mm

**FINISH:** Unlacquered Brass (Customised Finish), Satin Chrome, Powder Coated Black (Customised Finish), Antique Bronze, Bright Chrome, Polished Brass, Aged Brass (Customised Finish), Satin Brass (Customised Finish), Nickel Plated