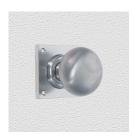

## CONTEMPORARY KNOB ASSEMBLY

SKU: K11+P30

Material: Solid Cast Brass

Unit: Set

## **PRODUCT DESCRIPTION**

Interchangeability: Design-your-own-door furniture
We can assemble any Domino knob or lever on these - "Type A" rosettes.

Approx. Projection - 62 mm

## **AVAILABLE OPTIONS**

**SIZE:** K11 + P30 - Knob - 57 mm, Plate - 62×62 mm

**FINISH:** Unlacquered Brass (Customised Finish), Satin Chrome, Powder Coated Black (Customised Finish), Antique Bronze, Bright Chrome, Polished Brass, Aged Brass (Customised Finish), Satin Brass (Customised Finish), Nickel Plated