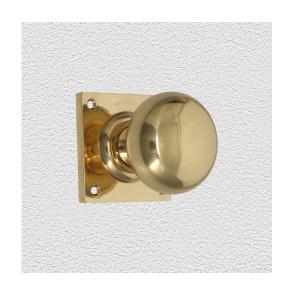

## CONTEMPORARY KNOB ASSEMBLY

SKU: K11+P30

Material: Solid Cast Brass

Unit: Set

## **PRODUCT DESCRIPTION**

Interchangeability: Design-your-own-door furniture
We can assemble any Domino knob or lever on these - "Type A" rosettes.

Approx. Projection - 62 mm

## **AVAILABLE OPTIONS**

**SIZE:** K11 + P30 - Knob - 57 mm, Plate - 62×62 mm

**FINISH:** Unlacquered Brass (Customised Finish), Satin Chrome, Powder Coated Black (Customised Finish), Antique Bronze, Bright Chrome, Polished Brass, Aged Brass (Customised Finish), Satin Brass (Customised Finish), Nickel Plated

FIXING TYPE: Face Fix