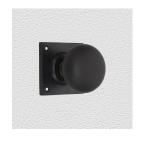

## **AVAILABLE OPTIONS**

**SIZE:** K11 + P30 - Knob - 57 mm, Plate - 62×62 mm

**FINISH:** Unlacquered Brass (Customised Finish), Satin Chrome, Powder Coated Black (Customised Finish), Antique Bronze, Bright Chrome, Polished Brass, Aged Brass (Customised Finish), Satin Brass (Customised Finish), Nickel Plated