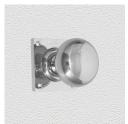

## **AVAILABLE OPTIONS**

**SIZE:** K11 + P30 - Knob - 57 mm, Plate - 62×62 mm

**FINISH:** Unlacquered Brass (Customised Finish), Satin Chrome, Powder Coated Black (Customised Finish), Antique Bronze, Bright Chrome, Polished Brass, Aged Brass (Customised Finish), Satin Brass (Customised Finish), Nickel Plated