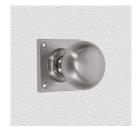

## **AVAILABLE OPTIONS**

**SIZE:** K11 + P30 - Knob - 57 mm, Plate - 62×62 mm

**FINISH:** Unlacquered Brass (Customised Finish), Satin Chrome, Powder Coated Black (Customised Finish), Antique Bronze, Bright Chrome, Polished Brass, Aged Brass (Customised Finish), Satin Brass (Customised Finish), Nickel Plated