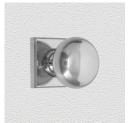

## **CONTEMPORARY KNOB ASSEMBLY**

SKU: K10+R03

Material: Solid Cast Brass

Unit: Set

## **PRODUCT DESCRIPTION**

Interchangeability: Design-your-own-door furniture
We can assemble any Domino knob or lever on these - "Type A" rosettes.

Approx. Projection - 58 mm K10+R03 not available in polished brass.

## **AVAILABLE OPTIONS**

**SIZE:** K10 + R03 - Knob - 50 mm, Rosette - 56×56 mm, K11 + R03 - Knob - 57 mm, Rosette - 56×56 mm, K12 + R03 - Knob - 63 mm, Rosette - 56×56 mm

**FINISH:** Aged Brass (Customised Finish), Powder Coated Black (Customised Finish), Satin Brass (Customised Finish), Unlacquered Brass (Customised Finish), Antique Bronze, Bright Chrome, Nickel Plated, Polished Brass, Satin Chrome