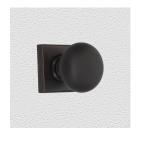

## **CONTEMPORARY KNOB ASSEMBLY**

SKU: K10+R03

Material: Solid Cast Brass

Unit: Set

## **PRODUCT DESCRIPTION**

Interchangeability: Design-your-own-door furniture
We can assemble any Domino knob or lever on these - "Type A" rosettes.

Approx. Projection - 58 mm K10+R03 not available in polished brass.

## **AVAILABLE OPTIONS**

**SIZE:** K10 + R03 - Knob - 50 mm, Rosette - 56×56 mm, K11 + R03 - Knob - 57 mm, Rosette - 56×56 mm, K12 + R03 - Knob - 63 mm, Rosette - 56×56 mm

**FINISH:** Aged Brass (Customised Finish), Powder Coated Black (Customised Finish), Satin Brass (Customised Finish), Unlacquered Brass (Customised Finish), Antique Bronze, Bright Chrome, Nickel Plated, Polished Brass, Satin Chrome