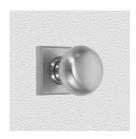

## **CONTEMPORARY KNOB ASSEMBLY**

SKU: K10+R03

Material: Solid Cast Brass

Unit: Set

## **PRODUCT DESCRIPTION**

Interchangeability: Design-your-own-door furniture
We can assemble any Domino knob or lever on these - "Type A" rosettes.

Approx. Projection - 58 mm K10+R03 not available in polished brass.

## **AVAILABLE OPTIONS**

**SIZE:** K10 + R03 - Knob - 50 mm, Rosette - 56×56 mm, K11 + R03 - Knob - 57 mm, Rosette - 56×56 mm, K12 + R03 - Knob - 63 mm, Rosette - 56×56 mm

**FINISH:** Aged Brass (Customised Finish), Powder Coated Black (Customised Finish), Satin Brass (Customised Finish), Unlacquered Brass (Customised Finish), Antique Bronze, Bright Chrome, Nickel Plated, Polished Brass, Satin Chrome