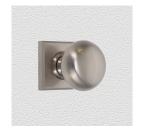

## **CONTEMPORARY KNOB ASSEMBLY**

SKU: K10+R03

Material: Solid Cast Brass

Unit: Set

## **PRODUCT DESCRIPTION**

Interchangeability: Design-your-own-door furniture
We can assemble any Domino knob or lever on these - "Type A" rosettes.

Approx. Projection - 58 mm K10+R03 not available in polished brass.

## **AVAILABLE OPTIONS**

**SIZE:** K10 + R03 - Knob - 50 mm, Rosette - 56×56 mm, K11 + R03 - Knob - 57 mm, Rosette - 56×56 mm, K12 + R03 - Knob - 63 mm, Rosette - 56×56 mm

**FINISH:** Aged Brass (Customised Finish), Powder Coated Black (Customised Finish), Satin Brass (Customised Finish), Unlacquered Brass (Customised Finish), Antique Bronze, Bright Chrome, Nickel Plated, Polished Brass, Satin Chrome