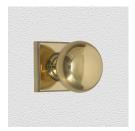

## **CONTEMPORARY KNOB ASSEMBLY**

SKU: K10+R03

Material: Solid Cast Brass

Unit: Set

## **PRODUCT DESCRIPTION**

Interchangeability: Design-your-own-door furniture
We can assemble any Domino knob or lever on these - "Type A" rosettes.

Approx. Projection - 58 mm K10+R03 not available in polished brass.

## **AVAILABLE OPTIONS**

**SIZE:** K10 + R03 - Knob - 50 mm, Rosette - 56×56 mm, K11 + R03 - Knob - 57 mm, Rosette - 56×56 mm, K12 + R03 - Knob - 63 mm, Rosette - 56×56 mm

**FINISH:** Aged Brass (Customised Finish), Powder Coated Black (Customised Finish), Satin Brass (Customised Finish), Unlacquered Brass (Customised Finish), Antique Bronze, Bright Chrome, Nickel Plated, Polished Brass, Satin Chrome