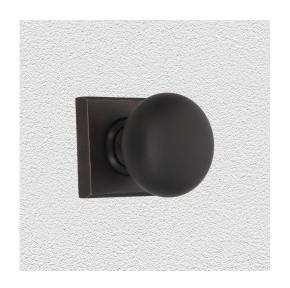

## **CONTEMPORARY KNOB ASSEMBLY**

SKU: K10+R03

Material: Solid Cast Brass

Unit: Set

## **PRODUCT DESCRIPTION**

Interchangeability: Design-your-own-door furniture
We can assemble any Domino knob or lever on these - "Type A" rosettes.

Approx. Projection - 58 mm K10+R03 not available in polished brass.

## **AVAILABLE OPTIONS**

**SIZE:** K10 + R03 - Knob - 50 mm, Rosette - 56×56 mm, K11 + R03 - Knob - 57 mm, Rosette - 56×56 mm, K12 + R03 - Knob - 63 mm, Rosette - 56×56 mm

**FINISH:** Aged Brass (Customised Finish), Powder Coated Black (Customised Finish), Satin Brass (Customised Finish), Unlacquered Brass (Customised Finish), Antique Bronze, Bright Chrome, Nickel Plated, Polished Brass, Satin Chrome