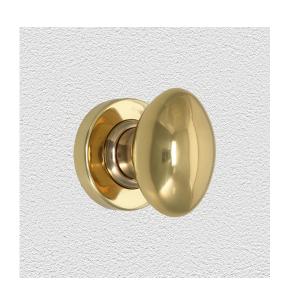

### CONTEMPORARY KNOB ASSEMBLY

SKU: K72+R01 Material: Solid Cast Brass Unit: Set

#### **PRODUCT DESCRIPTION**

Interchangeability : Design-your-own-door furniture We can assemble any Domino knob or lever on these - "Type A" rosettes. Approx. Projection - 58 mm

#### **AVAILABLE OPTIONS**

SIZE: K72 + R01 - Knob - 57×38 mm, Rosette - 53 mm

**FINISH:** Aged Brass (Customised Finish), Powder Coated Black (Customised Finish), Satin Brass (Customised Finish), Unlacquered Brass (Customised Finish), Antique Bronze, Bright Chrome, Nickel Plated, Polished Brass, Satin Chrome