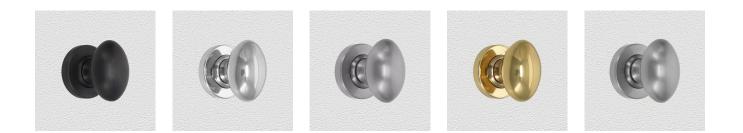

#### **AVAILABLE OPTIONS**

SIZE: K72 + R01 - Knob - 57×38 mm, Rosette - 53 mm

**FINISH:** Aged Brass (Customised Finish), Powder Coated Black (Customised Finish), Satin Brass (Customised Finish), Unlacquered Brass (Customised Finish), Antique Bronze, Bright Chrome, Nickel Plated, Polished Brass, Satin Chrome