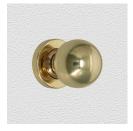

## CONTEMPORARY KNOB ASSEMBLY

SKU: K74+R01

Material: Solid Cast Brass

Unit: Set

## **PRODUCT DESCRIPTION**

Interchangeability: Design-your-own-door furniture
We can assemble any Domino knob or lever on these - "Type A" rosettes.

Approx. Projection - 72 mm

## **AVAILABLE OPTIONS**

**SIZE:** K74 + R01 - Knob - 50 mm, Rosette - 53 mm

**FINISH:** Aged Brass (Customised Finish), Antique Bronze (Customised Finish), Powder Coated Black (Customised Finish), Satin Brass (Customised Finish), Unlacquered Brass (Customised Finish), Bright Chrome, Nickel Plated, Polished Brass, Satin Chrome