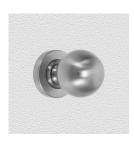

## CONTEMPORARY KNOB ASSEMBLY

SKU: K74+R01

Material: Solid Cast Brass

Unit: Set

## **PRODUCT DESCRIPTION**

Interchangeability: Design-your-own-door furniture
We can assemble any Domino knob or lever on these - "Type A" rosettes.

Approx. Projection - 72 mm

## **AVAILABLE OPTIONS**

**SIZE:** K74 + R01 - Knob - 50 mm, Rosette - 53 mm

**FINISH:** Aged Brass (Customised Finish), Antique Bronze (Customised Finish), Powder Coated Black (Customised Finish), Satin Brass (Customised Finish), Unlacquered Brass (Customised Finish), Bright Chrome, Nickel Plated, Polished Brass, Satin Chrome