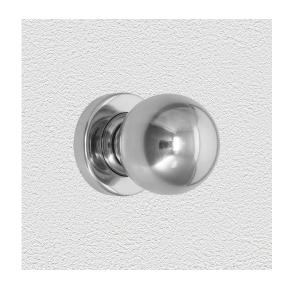

## CONTEMPORARY KNOB ASSEMBLY

SKU: K74+R01

Material: Solid Cast Brass

Unit: Set

## **PRODUCT DESCRIPTION**

Interchangeability: Design-your-own-door furniture
We can assemble any Domino knob or lever on these - "Type A" rosettes.

Approx. Projection - 72 mm

## **AVAILABLE OPTIONS**

**SIZE:** K74 + R01 - Knob - 50 mm, Rosette - 53 mm

**FINISH:** Aged Brass (Customised Finish), Antique Bronze (Customised Finish), Powder Coated Black (Customised Finish), Satin Brass (Customised Finish), Unlacquered Brass (Customised Finish), Bright Chrome, Nickel Plated, Polished Brass, Satin Chrome